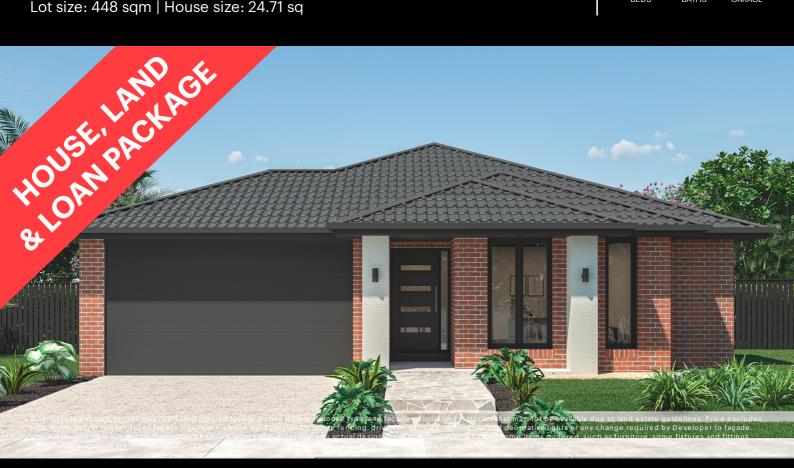

## Fixed Price \$750,778<sup>^</sup> Giorgino 230-S25

Lot 508 Potala Avenue | The Dales Estate, BONNIE BROOK Lot size: 448 sqm | House size: 24.71 sq