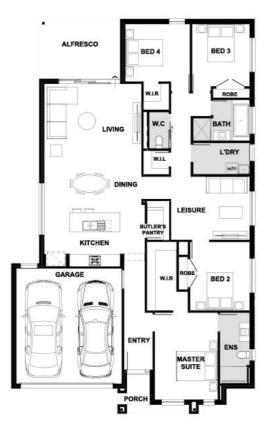

## INCLUSIONS

20mm Zenith Surfaces by Stone Ambassador to island bench.

Kitchen overhead cabinetry

600mm stainless steel appliances

2100mm aluminium alfresco sliding door

2040mm internal flush planel doors

3.08kw solar unit with 7x JA solar panels and 5kw inverter

Aluminium awnings windows throughout

2000L colorbond slimline water tank

Aintree - Woodlea Ph: (03) 8588 2444 | henley.com.au