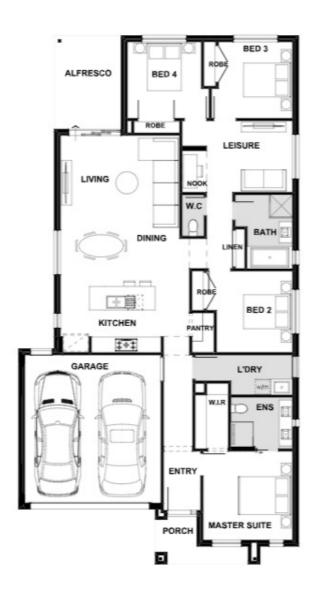

## Fixed Price \$895,166<sup>^</sup>

Alina 210-S23

Lot 720 Colson way | Alira Estate, BERWICK

Lot size: 373 sqm | House size: 22.56 sq





## **INCLUSIONS**

Concrete roof tiles

20mm Zenith Surfaces by Stone Ambassador. Crystalline Silica-

2570mm high ceilings to single storeys and ground floor of double storeys

900mm SMEG appliances

Stiebel-Eltron Hot Water Heat Pump

Walk in Pantry

Carpet and Timber look flooring

Double glazed windows+

Estate guideline requirements included

## **BLACK FRIDAY GIVEAWAY**

INCLUDED

FREE Flooring Mainvue homes

FREE sonnenBatterie Evo

MUST END 1 December 2024

T&C's apply



Ph: | henley.com.au

## Alina 210-S23 (22.56sq)





Ph: | henley.com.au