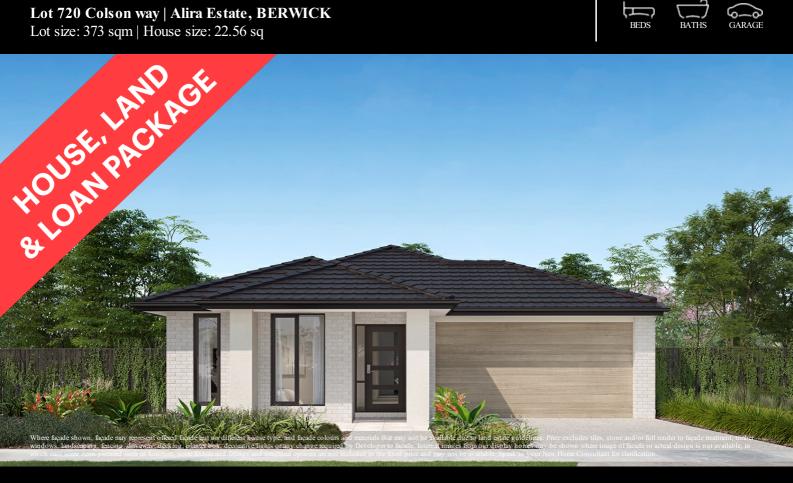

## Fixed Price \$895,166<sup>^</sup>

Alina 210-S23

Lot 720 Colson way | Alira Estate, BERWICK

Lot size: 373 sqm | House size: 22.56 sq