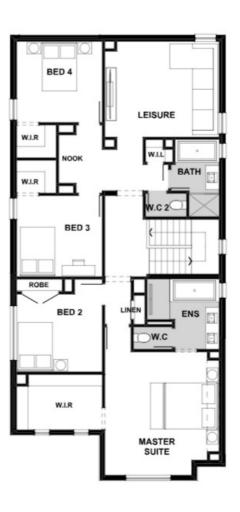

Walk in Pantry

Carpet and Timber look flooring

Double glazed windows+

Estate guideline requirements included