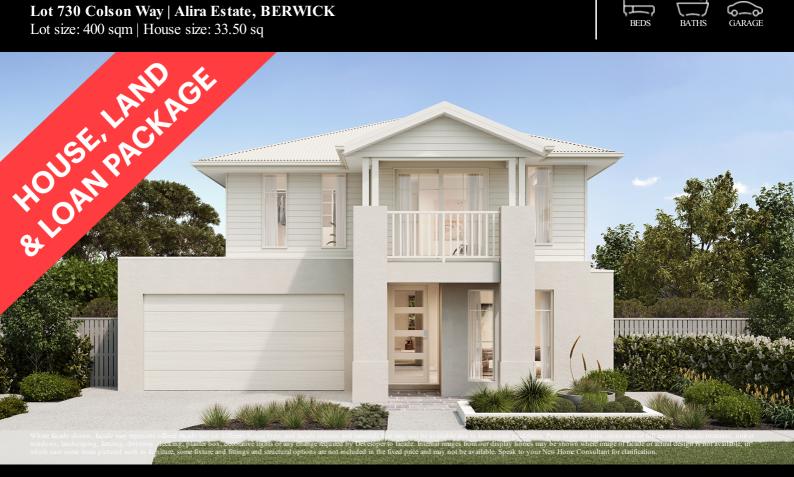

## Fixed Price \$1,067,073<sup>^</sup>

Malia 312-D34

Lot 730 Colson Way | Alira Estate, BERWICK

Lot size: 400 sqm | House size: 33.50 sq