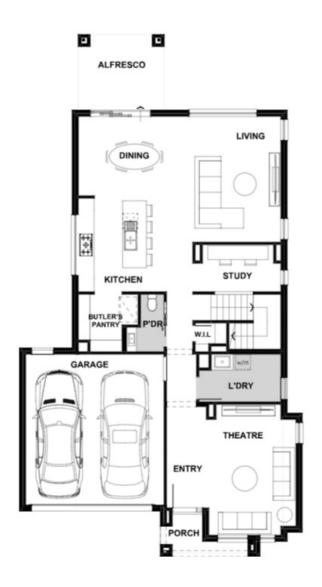

Walk in Pantry

Carpet and Timber look flooring

Double glazed windows+

Estate guideline requirements included