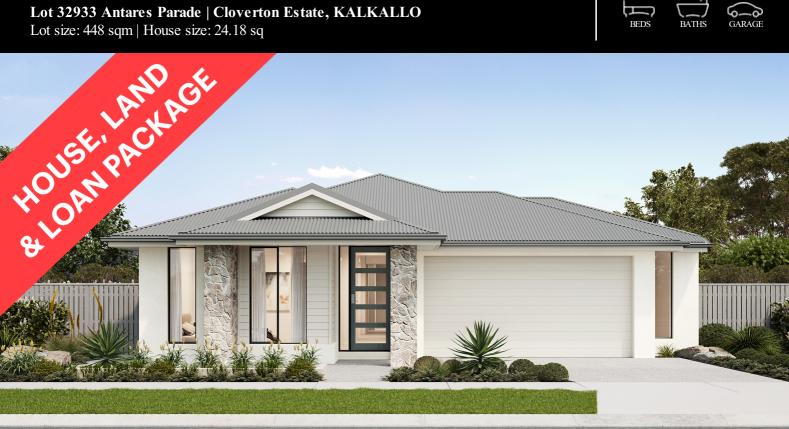

## Fixed Price \$745,602<sup>^</sup>

Sabrina 225-S24

Lot 32933 Antares Parade | Cloverton Estate, KALKALLO

Lot size: 448 sqm | House size: 24.18 sq