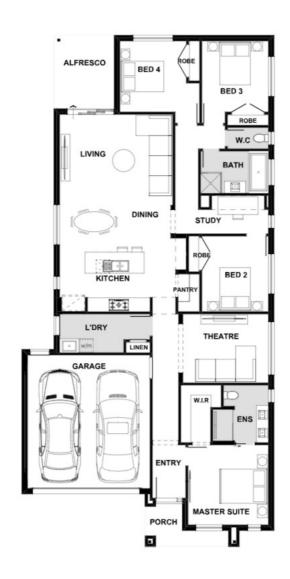

## Sabrina 225-S24 (24.18sq)

Kalkallo Display Centre Ph: (03) 83066075 | henley.com.au