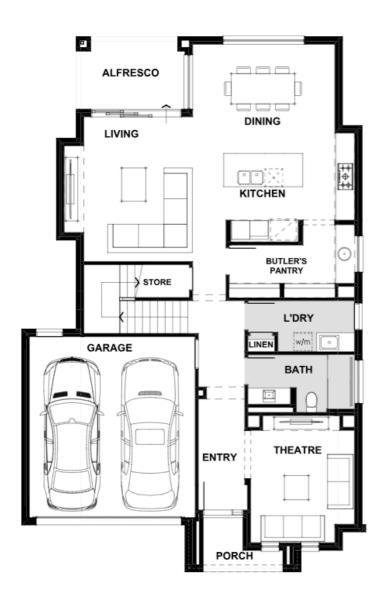

## Fixed Price \$959,782<sup>^</sup>

Aegean 315-D34

Lot 2201 Cerulean Promenade | Riverfield Estate, CLYDE

Lot size: 394 sqm | House size: 33.88 sq

## **INCLUSIONS**

Concrete roof tiles

40mm Zenith Surfaces by Stone Ambassador. Crystalline Silica-

2570mm high ceilings

900mm SMEG appliances

Stiebel-Eltron Hot Water Heat Pump

Butlers pantry fit out

Square set cornices to Entry and Living areas

Carpet and Timber look flooring~

Double glazed windows+

Estate guideline requirements included

Clyde North - Smiths Lane Display Centre Ph: (03) 85882442 | henley.com.au