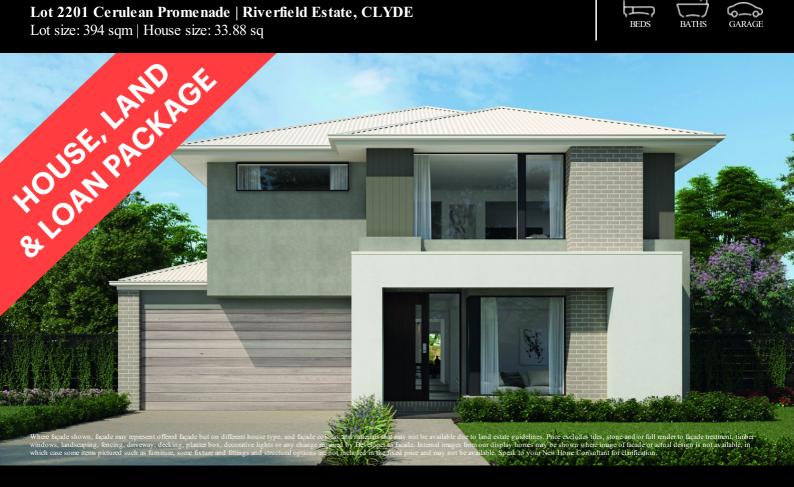

## Fixed Price \$959,782<sup>^</sup>

Aegean 315-D34

Lot 2201 Cerulean Promenade | Riverfield Estate, CLYDE

Lot size: 394 sqm | House size: 33.88 sq

## Aegean 315-D34 (33.88sq)

Clyde North - Smiths Lane Display Centre Ph: (03) 85882442 | henley.com.au

"Based on land price provided by Developer as of August 2024. Henley does not have authority to negotiate land sale. Land is soon separately by Developer. All land enquiries to be made direct to Developer. Home price based on a standard home, standard inclusions, Henley's preferred siting and preferred building surveyor. Home price does not include additional costs for delay in land titles, or any allowance for bushfire requirements. "Flooning is Category I Carpet, and Category IA Nordic Timber Laminate; "Double glazed windows excludes all doors, sidelights, but jointed comer windows and picture windows to living areas. Allowance for Estate Guidelinessi is based on items that can be identified in the Estate Guidelines at the time of fixing price and does not include discretionary items by Developer. House dimensions are for base floorplan and do not take into consideration any structural options chosen. Talk to your New Home Consultant to find out what upgrade amount was included for this package as they differ per house type. Images show quartz surface benchtops which are no longer offered due to a Government ban on engineered stone containing crystalline silica. Please speak to your New Home Consultant for options available at the time you pay a deposit and for a full list of standard inclusions. Please refer to master drawings for accurate features, floorplans and dimensions. All plans are copyright, no part may be used, reproduced or copied by any means or in any form without the prior permission of Henley Arch Pty Ltd. Henley Arch Pty Ltd Reg No: CDB-U 49972