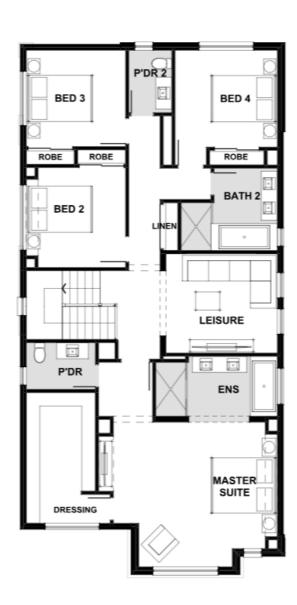

## Fixed Price \$959,782<sup>^</sup>

Aegean 315-D34

Lot 2201 Cerulean Promenade | Riverfield Estate, CLYDE

Lot size: 394 sqm | House size: 33.88 sq

## **INCLUSIONS**

Concrete roof tiles

40mm Zenith Surfaces by Stone Ambassador. Crystalline Silica-

2570mm high ceilings

900mm SMEG appliances

Stiebel-Eltron Hot Water Heat Pump

Butlers pantry fit out

Square set cornices to Entry and Living areas

Carpet and Timber look flooring~

Double glazed windows+

Estate guideline requirements included

Clyde North - Smiths Lane Display Centre Ph: (03) 85882442 | henley.com.au