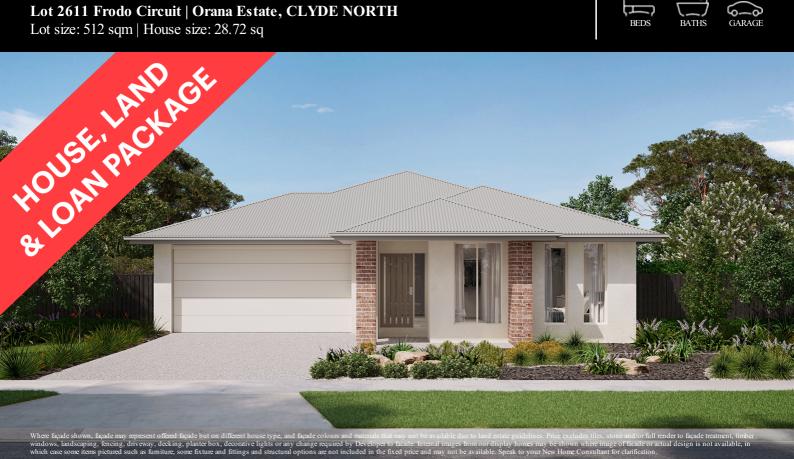

## Fixed Price \$893,714<sup>^</sup>

Lexington 267-S29

Lot 2611 Frodo Circuit | Orana Estate, CLYDE NORTH

Lot size: 512 sqm | House size: 28.72 sq