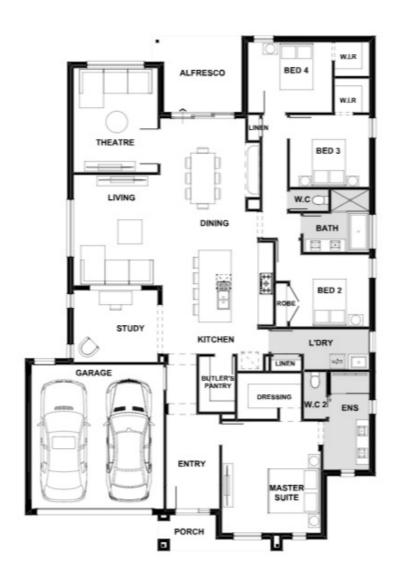

## Fixed Price \$893,714<sup>^</sup>

Lexington 267-S29

Lot 2611 Frodo Circuit | Orana Estate, CLYDE NORTH

Lot size: 512 sqm | House size: 28.72 sq

## Lexington 267-S29 (28.72sq)

**World of Homes Berwick** Ph: 8306 6070 | henley.com.au