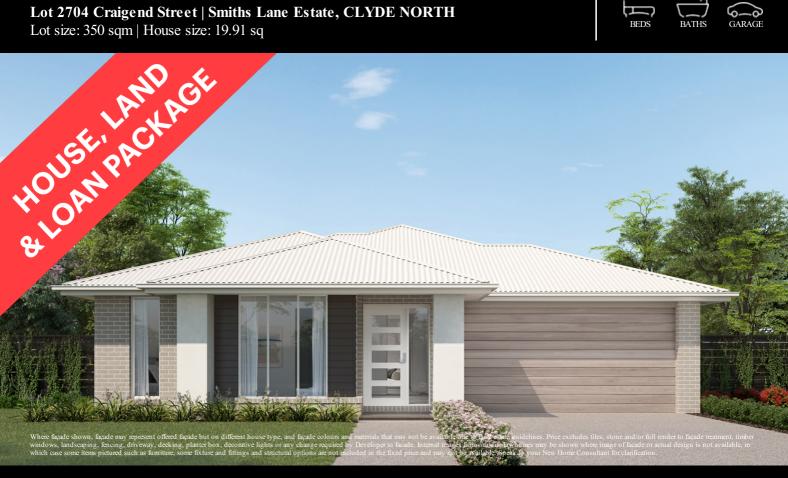

## Fixed Price \$732,059<sup>^</sup>

Evoka 185-S20

Lot 2704 Craigend Street | Smiths Lane Estate, CLYDE NORTH

Lot size: 350 sqm | House size: 19.91 sq

## **INCLUSIONS**

Concrete roof tiles

20mm Zenith Surfaces by Stone Ambassador. Crystalline Silica-

2570mm high ceilings to single storeys and ground floor of double storeys

900mm SMEG appliances

Stiebel-Eltron Hot Water Heat Pump

Walk in Pantry

Carpet and Timber look flooring

Double glazed windows+

Estate guideline requirements included