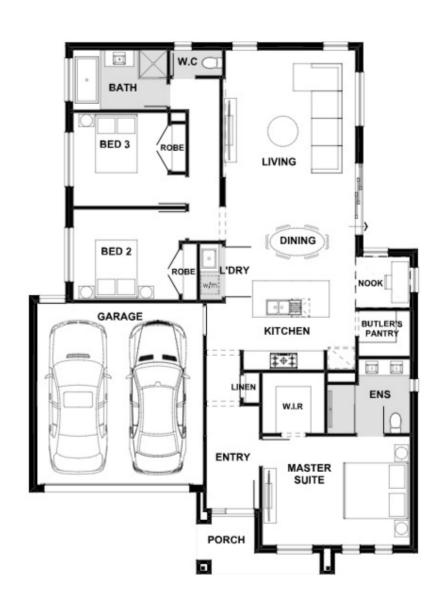

## Fixed Price \$732,059<sup>^</sup>

Evoka 185-S20

Lot 2704 Craigend Street | Smiths Lane Estate, CLYDE NORTH

Lot size: 350 sqm | House size: 19.91 sq

Walk in Pantry

Carpet and Timber look flooring

Double glazed windows+

Estate guideline requirements included