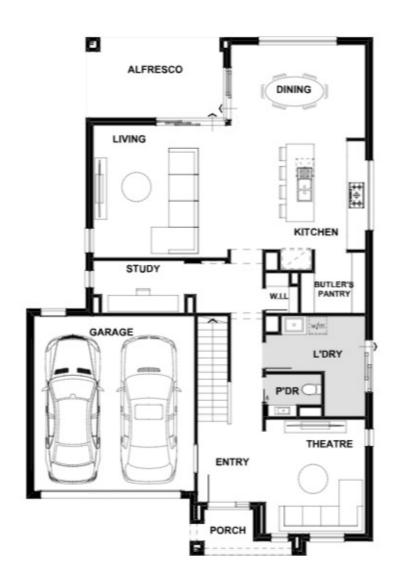

## Fixed Price \$933,299<sup>^</sup>

Iris 340-D37

Lot 1657 Tomahawk Drive | Redstone Estate, SUNBURY

Lot size: 522 sqm | House size: 36.58 sq

Walk in Pantry

Carpet and Timber look flooring

Double glazed windows+

Estate guideline requirements included