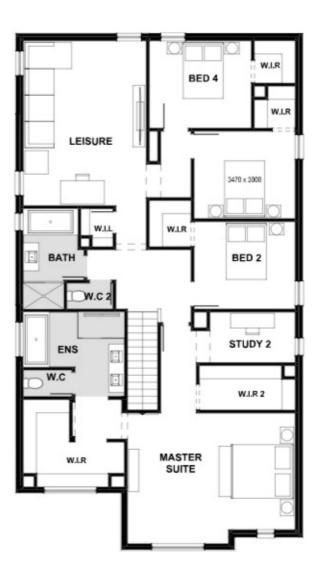

## Fixed Price \$933,299<sup>^</sup>

Iris 340-D37

Lot 1657 Tomahawk Drive | Redstone Estate, SUNBURY

Lot size: 522 sqm | House size: 36.58 sq

Walk in Pantry

Carpet and Timber look flooring

Double glazed windows+

Estate guideline requirements included