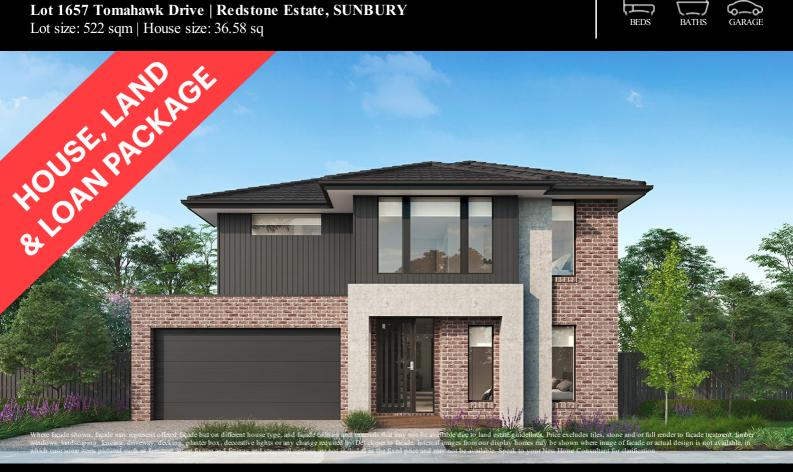

## Fixed Price \$933,299<sup>^</sup>

Iris 340-D37

Lot 1657 Tomahawk Drive | Redstone Estate, SUNBURY

Lot size: 522 sqm | House size: 36.58 sq