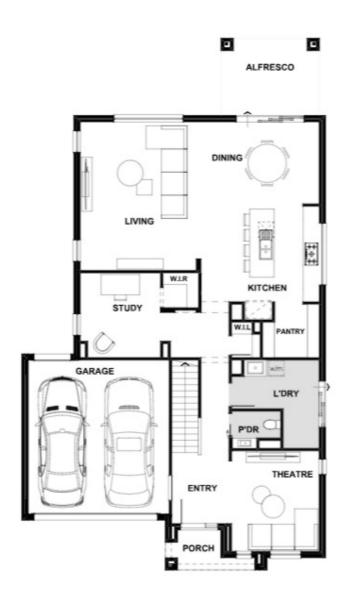

## Lyla 352-D38 (37.87sq)

Truganina Display Centre Ph: (03) 8306 6080 | henley.com.au