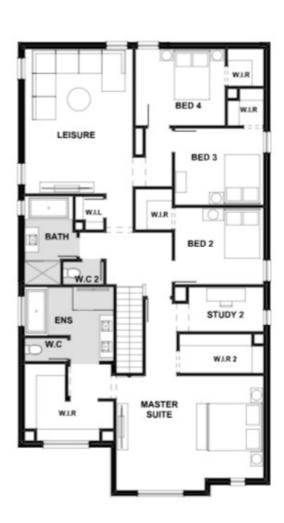

## Fixed Price \$911,588<sup>^</sup>

Lyla 352-D38

Lot 122 Iverson Circuit | Taylors Rise - Deanside Estate, TAYLORS HILL

Lot size: 392 sqm | House size: 37.87 sq

## Lyla 352-D38 (37.87sq)

Truganina Display Centre Ph: (03) 8306 6080 | henley.com.au