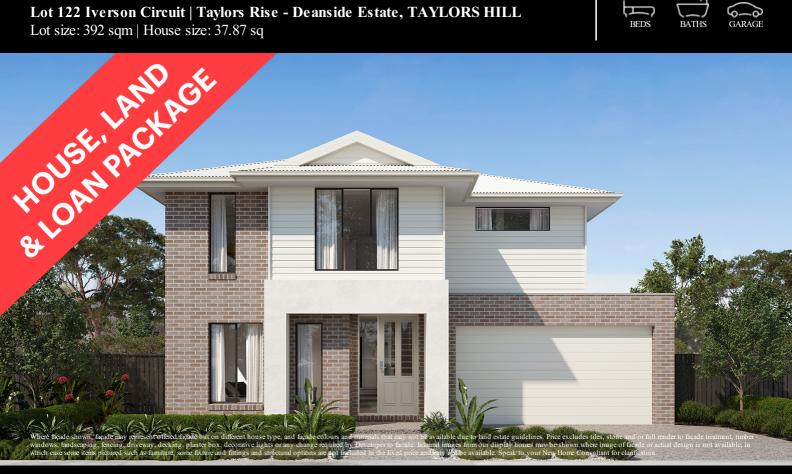

## Fixed Price \$911,588<sup>^</sup>

Lyla 352-D38

Lot 122 Iverson Circuit | Taylors Rise - Deanside Estate, TAYLORS HILL

Lot size: 392 sqm | House size: 37.87 sq