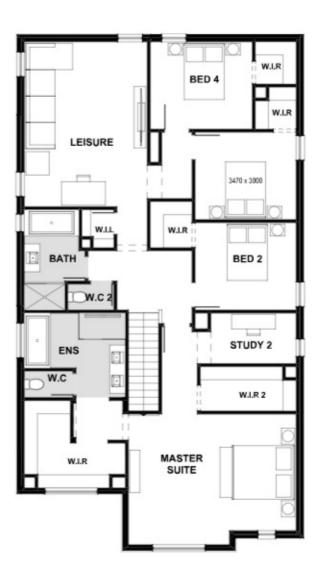

## Fixed Price \$893,768<sup>^</sup>

Iris 340-D37

Lot 139 Ard Avenue | Taylors Rise - Deanside Estate, TAYLORS HILL

Lot size: 392 sqm | House size: 36.58 sq

## **INCLUSIONS**

Concrete roof tiles

20mm Zenith Surfaces by Stone Ambassador. Crystalline Silica-

2570mm high ceilings to single storeys and ground floor of double storeys

900mm SMEG appliances

Stiebel-Eltron Hot Water Heat Pump

Walk in Pantry

Carpet and Timber look flooring-

Double glazed windows+

Estate guideline requirements included