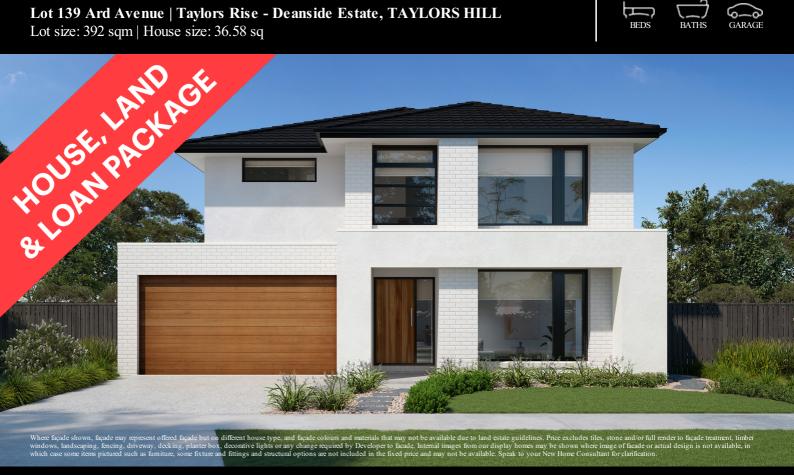

## Fixed Price \$893,768<sup>^</sup>

Iris 340-D37

Lot 139 Ard Avenue | Taylors Rise - Deanside Estate, TAYLORS HILL

Lot size: 392 sqm | House size: 36.58 sq