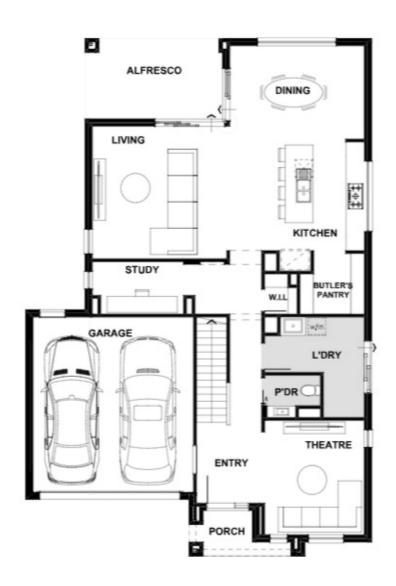

## Fixed Price \$893,768<sup>^</sup>

Iris 340-D37

Lot 139 Ard Avenue | Taylors Rise - Deanside Estate, TAYLORS HILL

Lot size: 392 sqm | House size: 36.58 sq

## **INCLUSIONS**

Concrete roof tiles

20mm Zenith Surfaces by Stone Ambassador. Crystalline Silica-

2570mm high ceilings to single storeys and ground floor of double storeys

900mm SMEG appliances

Stiebel-Eltron Hot Water Heat Pump

Walk in Pantry

Carpet and Timber look flooring-

Double glazed windows+

Estate guideline requirements included