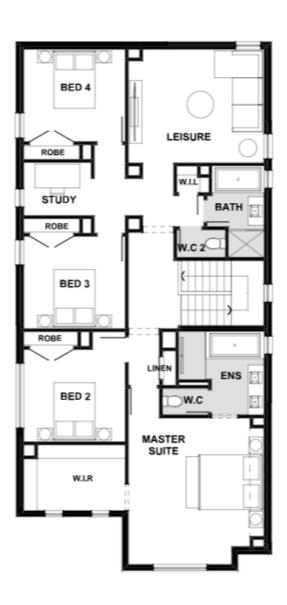

Walk in Pantry

Carpet and Timber look flooring

Double glazed windows+

Estate guideline requirements included