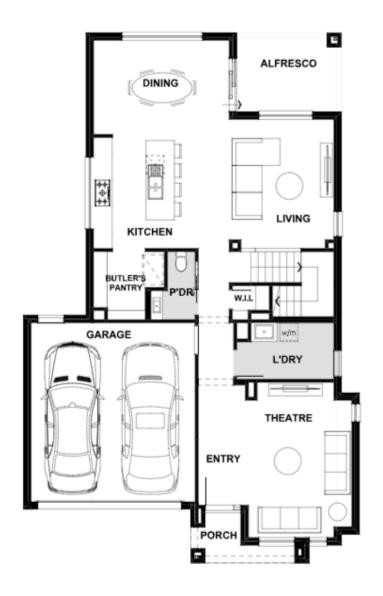

Walk in Pantry

Carpet and Timber look flooring

Double glazed windows+

Estate guideline requirements included