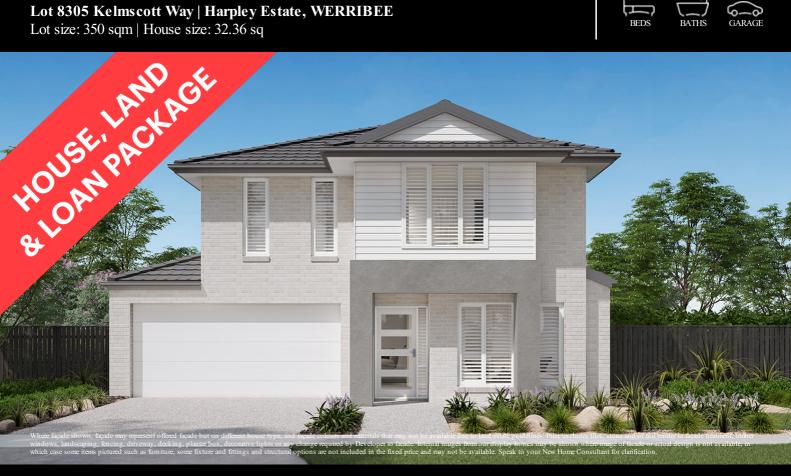

## Fixed Price \$772,715<sup>^</sup>

Elsie 301-D32

Lot 8305 Kelmscott Way | Harpley Estate, WERRIBEE

Lot size: 350 sqm | House size: 32.36 sq