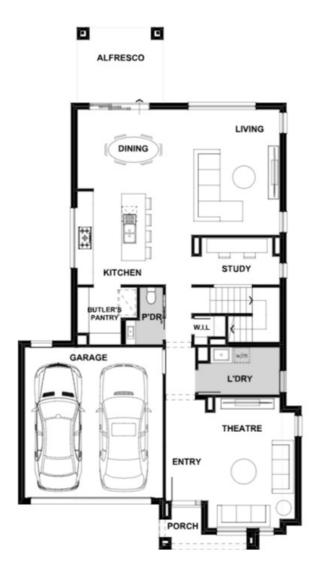

Walk in Pantry

Carpet and Timber look flooring

Double glazed windows+

Estate guideline requirements included