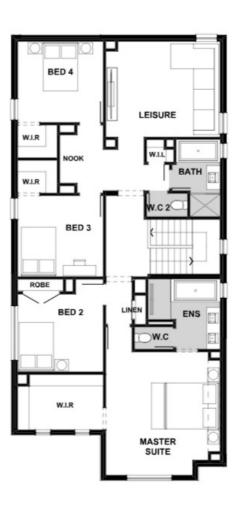

Walk in Pantry

Carpet and Timber look flooring

Double glazed windows+

Estate guideline requirements included