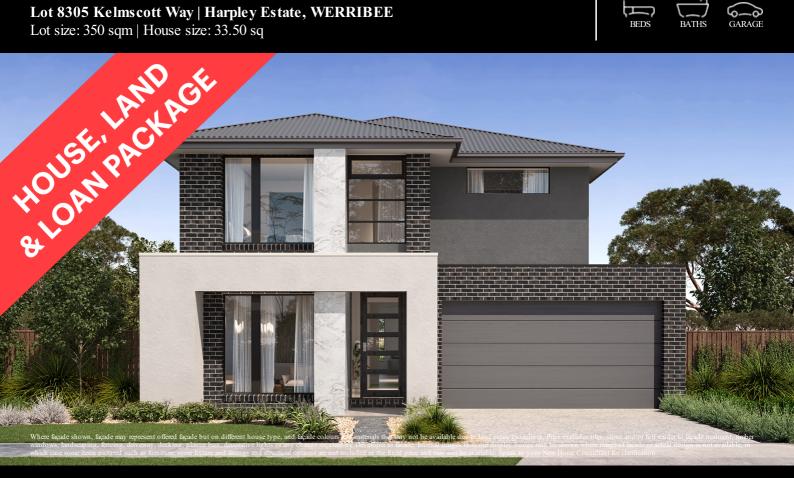

## Fixed Price \$803,817<sup>^</sup>

Malia 312-D34

Lot 8305 Kelmscott Way | Harpley Estate, WERRIBEE

Lot size: 350 sqm | House size: 33.50 sq