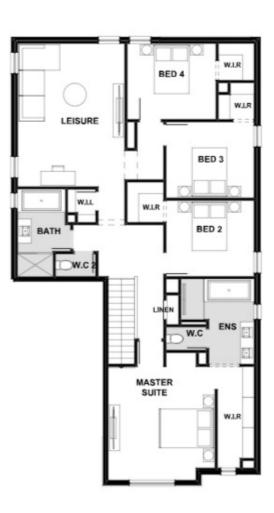

Walk in Pantry

Carpet and Timber look flooring

Double glazed windows+

Estate guideline requirements included