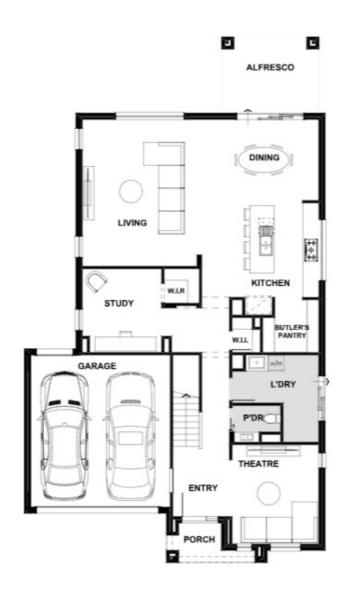

Walk in Pantry

Carpet and Timber look flooring

Double glazed windows+

Estate guideline requirements included