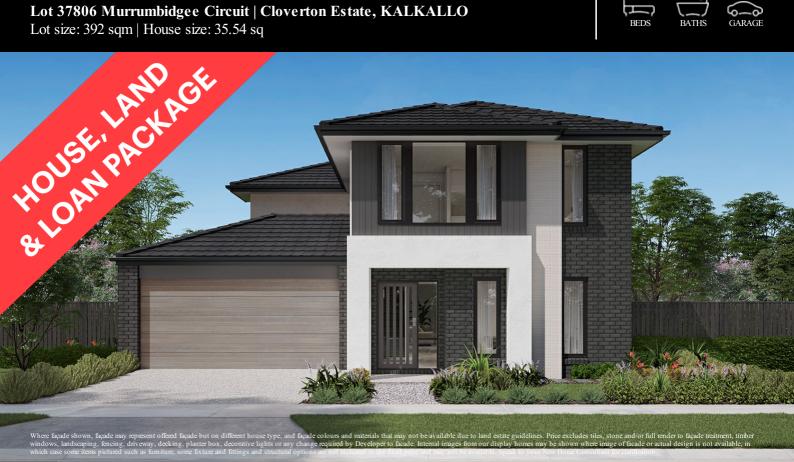

## Fixed Price \$832,049<sup>^</sup>

Eleanor 330-D36

Lot 37806 Murrumbidgee Circuit | Cloverton Estate, KALKALLO

Lot size: 392 sqm | House size: 35.54 sq

## Eleanor 330-D36 (35.54sq)

Kalkallo Display Centre Ph: (03) 83066075 | henley.com.au