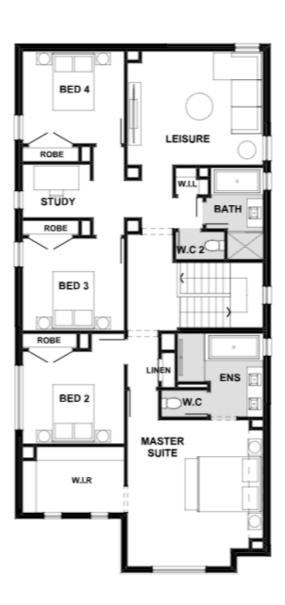

Walk in Pantry

Carpet and Timber look flooring

Double glazed windows+

Estate guideline requirements included