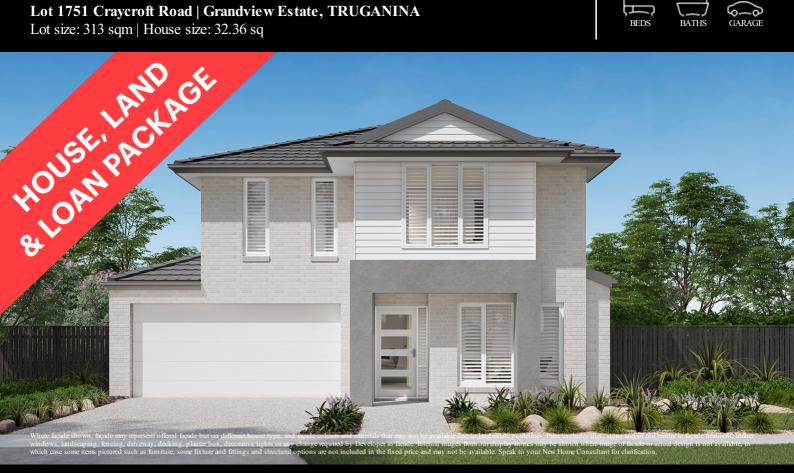

## Fixed Price \$787,732<sup>^</sup>

Elsie 301-D32

Lot 1751 Craycroft Road | Grandview Estate, TRUGANINA

Lot size: 313 sqm | House size: 32.36 sq