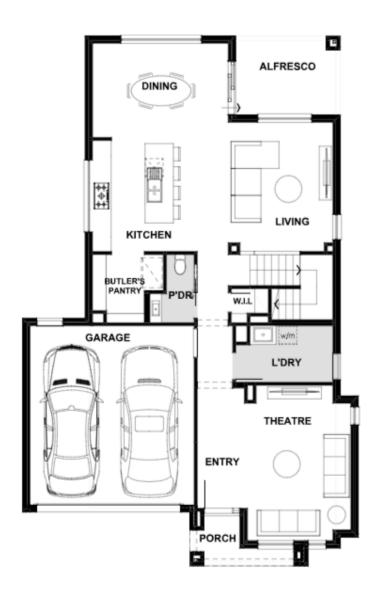

Walk in Pantry

Carpet and Timber look flooring

Double glazed windows+

Estate guideline requirements included