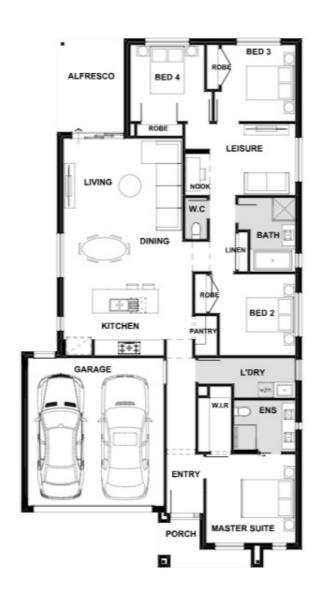

## Fixed Price \$715,481<sup>^</sup>

Alina 210-S23

Lot 2121 Kepler Street | Orana Estate, CLYDE

Lot size: 350 sqm | House size: 22.56 sq

Walk in Pantry

Carpet and Timber look flooring

Double glazed windows+

Estate guideline requirements included