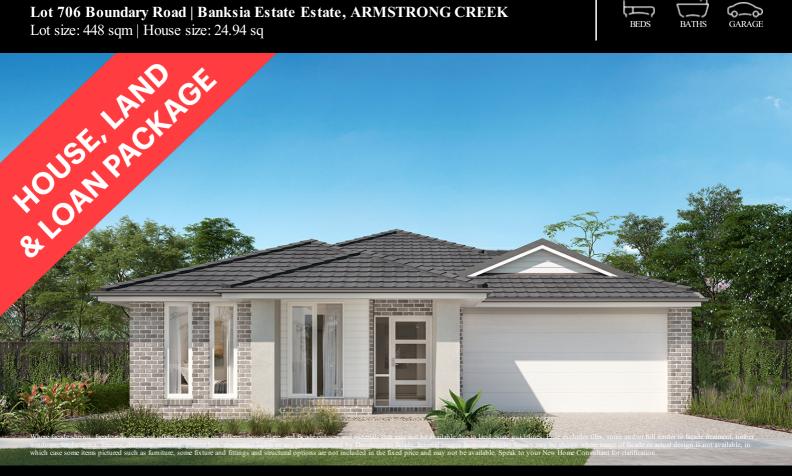

## Fixed Price \$729,913<sup>^</sup>

Eliana 232-S25

Lot 706 Boundary Road | Banksia Estate Estate, ARMSTRONG CREEK

Lot size: 448 sqm | House size: 24.94 sq