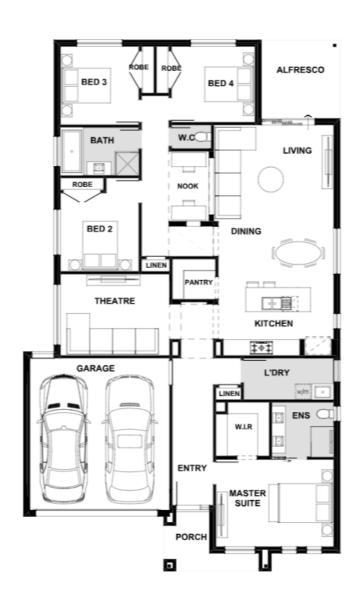

## Fixed Price \$729,913<sup>^</sup>

Eliana 232-S25

Lot 706 Boundary Road | Banksia Estate Estate, ARMSTRONG CREEK

Lot size: 448 sqm | House size: 24.94 sq









## **INCLUSIONS**

Concrete roof tiles

20mm Zenith Surfaces by Stone Ambassador. Crystalline Silica-

2570mm high ceilings to single storeys and ground floor of double storeys

900mm SMEG appliances

Stiebel-Eltron Hot Water Heat Pump

Walk in Pantry

Carpet and Timber look flooring

Double glazed windows+

Estate guideline requirements included



## **SAVINGS** INCLUDED IN **FIXED PRICE**

Speak to your new home consultant for discount amount included

T&C's apply



**Mount Duneed** Ph: 0383066020 | henley.com.au

## Eliana 232-S25 (24.94sq)





**Mount Duneed** Ph: 0383066020 | henley.com.au