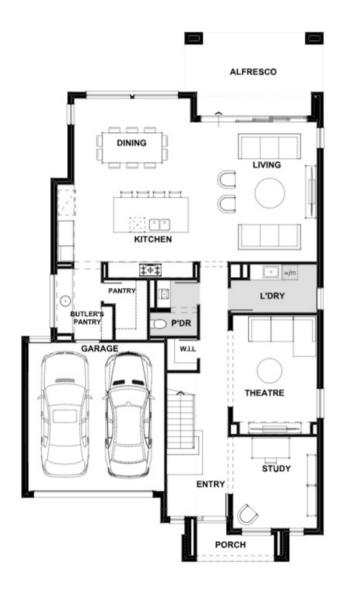

### Emperor 366-D39

Lot 30411 Redheart Crescent | Peppercorn Hill Estate, DONNYBROOK

Lot size: 392 sqm | House size: 39.36 sq

## Emperor 366-D39 (39.36sq)

Craigieburn Display Centre Ph: 03 8306 6040 | henley.com.au