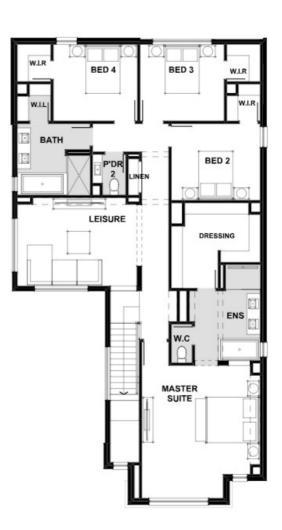

### Emperor 366-D39

Lot 30411 Redheart Crescent | Peppercorn Hill Estate, DONNYBROOK

Lot size: 392 sqm | House size: 39.36 sq

## Emperor 366-D39 (39.36sq)

Craigieburn Display Centre Ph: 03 8306 6040 | henley.com.au