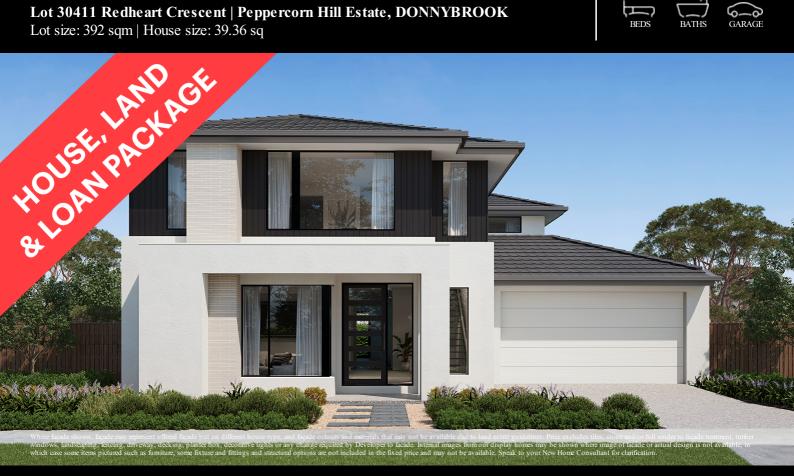

### Emperor 366-D39

Lot 30411 Redheart Crescent | Peppercorn Hill Estate, DONNYBROOK

Lot size: 392 sqm | House size: 39.36 sq

#### **INCLUSIONS**

Concrete roof tiles

40mm Zenith Surfaces by Stone Ambassador. Crystalline Silica-

2570mm high ceilings

900mm SMEG appliances

Stiebel-Eltron Hot Water Heat Pump

Butlers pantry fit out

Square set cornices to Entry and Living areas

Carpet and Timber look flooring-

Double glazed windows+

Estate guideline requirements included