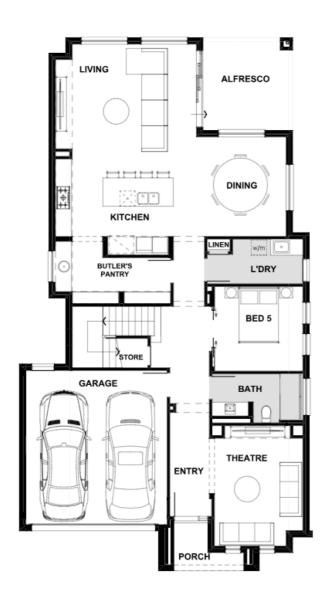

## Fixed Price \$1,009,360<sup>^</sup>

Aegean 371-D40

Lot 2734 Baillieston Road | Smiths Lane Estate, CLYDE NORTH

Lot size: 381 sqm | House size: 39.97 sq

## Aegean 371-D40 (39.97sq)

**World of Homes Berwick** Ph: 8306 6070 | henley.com.au