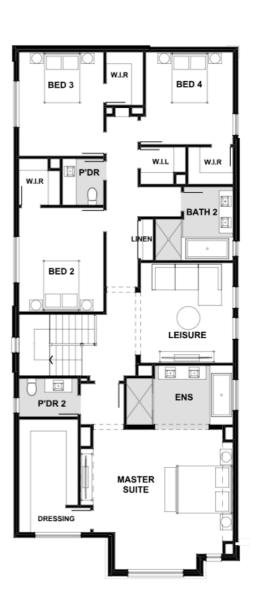

## Fixed Price \$1,009,360<sup>^</sup>

Aegean 371-D40

Lot 2734 Baillieston Road | Smiths Lane Estate, CLYDE NORTH

Lot size: 381 sqm | House size: 39.97 sq

## Aegean 371-D40 (39.97sq)

**World of Homes Berwick** Ph: 8306 6070 | henley.com.au