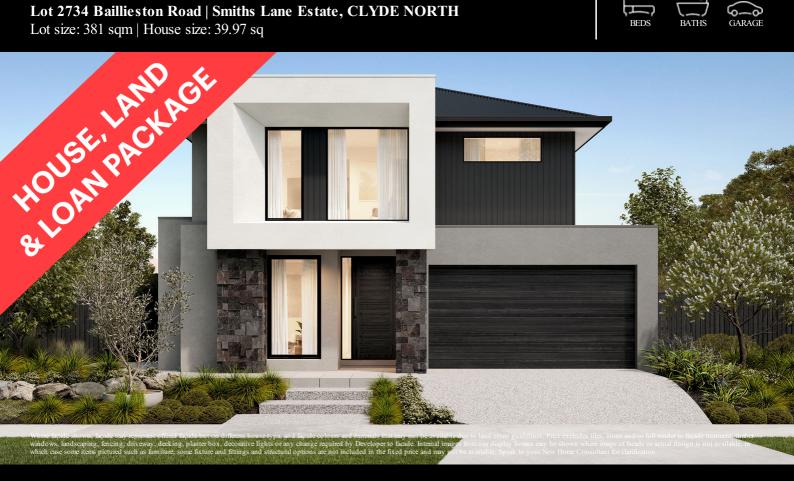

## Fixed Price \$1,009,360<sup>^</sup>

Aegean 371-D40

Lot 2734 Baillieston Road | Smiths Lane Estate, CLYDE NORTH

Lot size: 381 sqm | House size: 39.97 sq