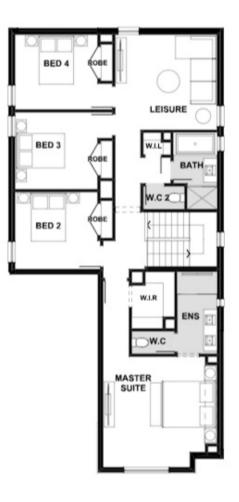

## Amelia 290-D31 (31.20sq)

Kalkallo Display Centre Ph: (03) 83066075 | henley.com.au