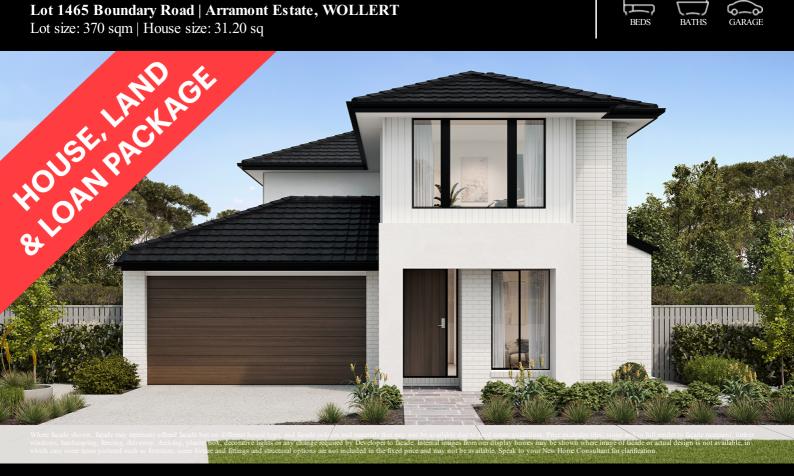

## Fixed Price \$799,202<sup>^</sup>

Amelia 290-D31

Lot 1465 Boundary Road | Arramont Estate, WOLLERT

Lot size: 370 sqm | House size: 31.20 sq