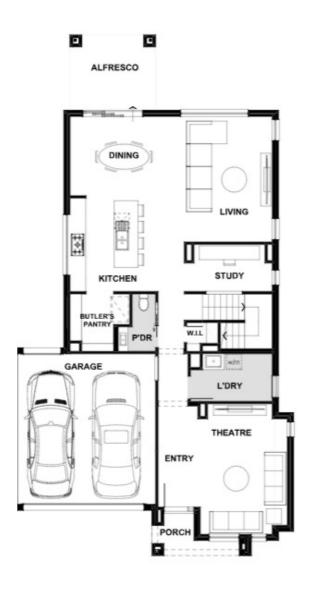

## Amelia 290-D31 (31.20sq)

Kalkallo Display Centre Ph: (03) 83066075 | henley.com.au