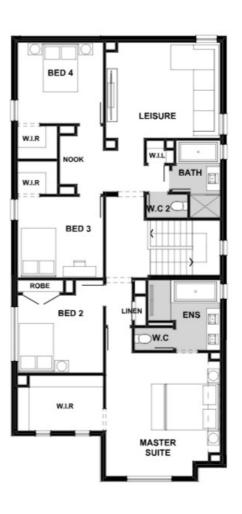

## Fixed Price \$832,175<sup>^</sup>

Malia 312-D34

Lot 1465 Boundary Road | Arramont Estate, WOLLERT

Lot size: 370 sqm | House size: 33.50 sq