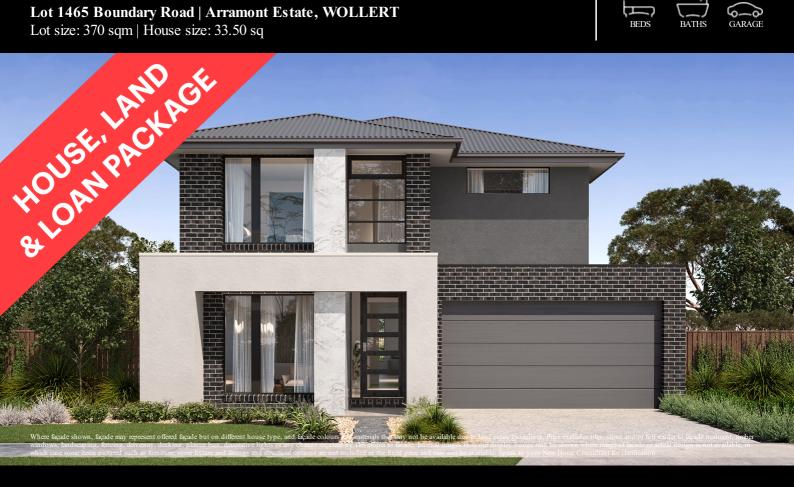

## Fixed Price \$832,175<sup>^</sup>

Malia 312-D34

Lot 1465 Boundary Road | Arramont Estate, WOLLERT

Lot size: 370 sqm | House size: 33.50 sq