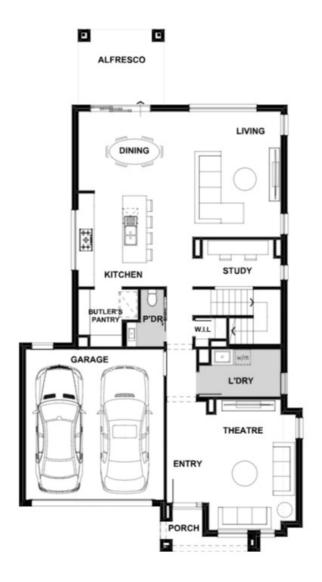

## Fixed Price \$832,175<sup>^</sup>

Malia 312-D34

Lot 1465 Boundary Road | Arramont Estate, WOLLERT

Lot size: 370 sqm | House size: 33.50 sq