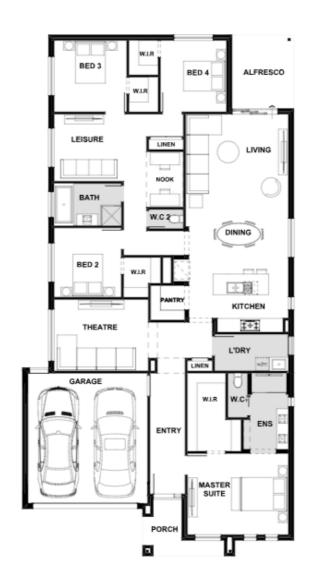

## Adeline 266-S29 (28.60sq)

**Berwick Waters Estate** Ph: 8306 6070 | henley.com.au