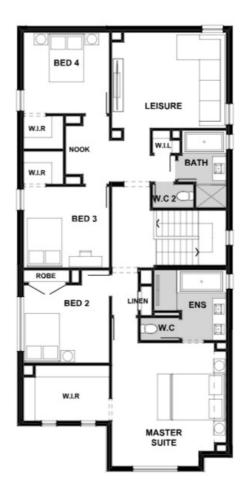

# Henley

Walk in Pantry

Carpet and Timber look flooring-

Double glazed windows+

Estate guideline requirements included