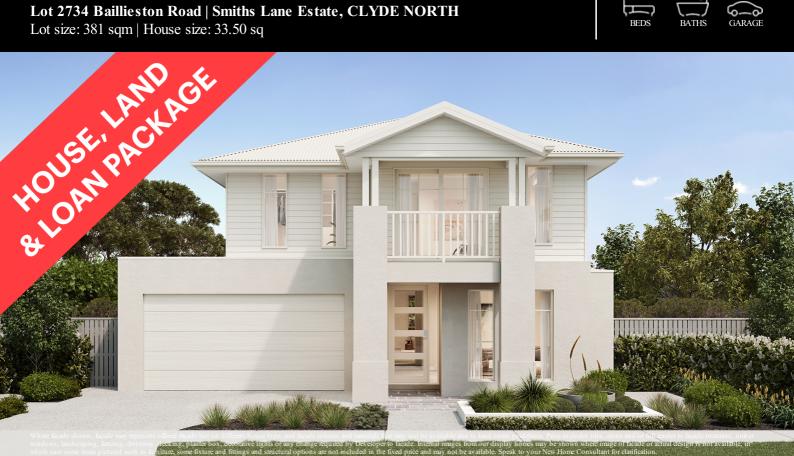

## Malia 312-D34

Lot 2734 Baillieston Road | Smiths Lane Estate, CLYDE NORTH Lot size: 381 sqm | House size: 33.50 sq

## Fixed Price \$911,245^