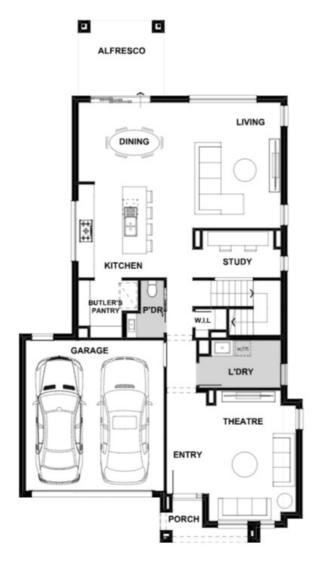

# Henley

Walk in Pantry

Carpet and Timber look flooring-

Double glazed windows+

Estate guideline requirements included