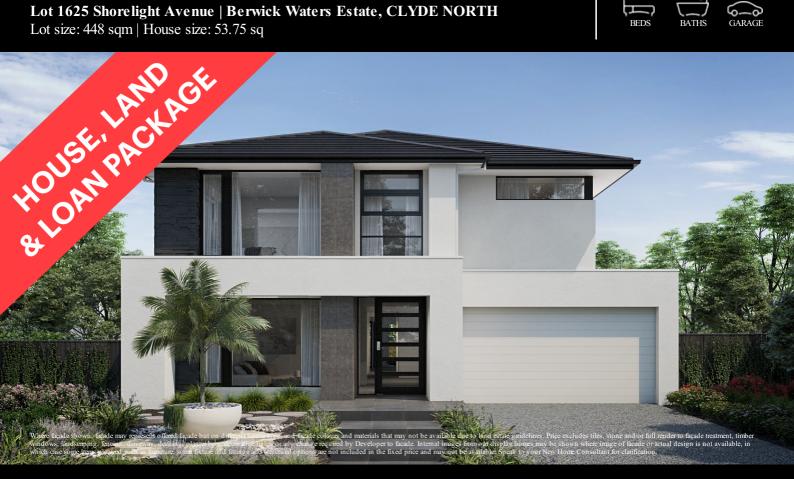

## Fixed Price \$1,345,115<sup>^</sup>

Valletta 499-D54VE

Lot 1625 Shorelight Avenue | Berwick Waters Estate, CLYDE NORTH

Lot size: 448 sqm | House size: 53.75 sq

## Valletta 499-D54VE (53.75sq)

**Berwick Waters Estate** Ph: 8306 6070 | henley.com.au