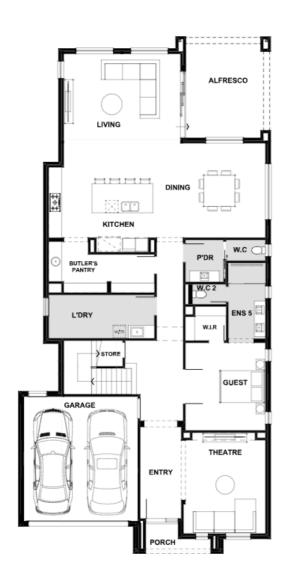

## Fixed Price \$1,345,115<sup>^</sup>

Valletta 499-D54VE

Lot 1625 Shorelight Avenue | Berwick Waters Estate, CLYDE NORTH

Lot size: 448 sqm | House size: 53.75 sq

## Valletta 499-D54VE (53.75sq)

**Berwick Waters Estate** Ph: 8306 6070 | henley.com.au