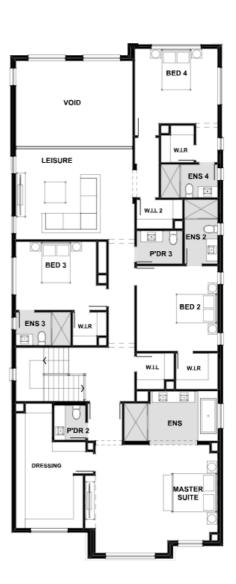

## Fixed Price \$1,345,115<sup>^</sup>

Valletta 499-D54VE

Lot 1625 Shorelight Avenue | Berwick Waters Estate, CLYDE NORTH

Lot size: 448 sqm | House size: 53.75 sq

## Valletta 499-D54VE (53.75sq)

**Berwick Waters Estate** Ph: 8306 6070 | henley.com.au