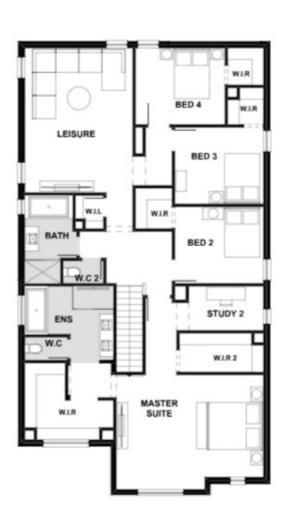

## Lyla 352-D38 (37.87sq)

Kalkallo Display Centre Ph: (03) 83066075 | henley.com.au