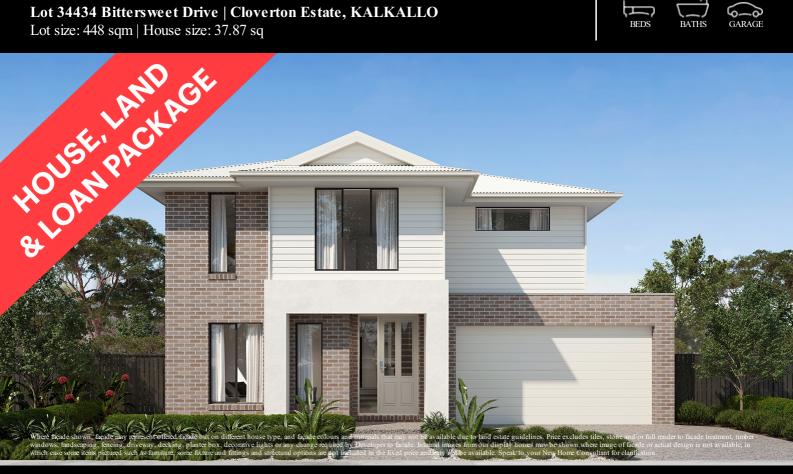

## Fixed Price \$896,355<sup>^</sup>

Lyla 352-D38

Lot 34434 Bittersweet Drive | Cloverton Estate, KALKALLO

Lot size: 448 sqm | House size: 37.87 sq