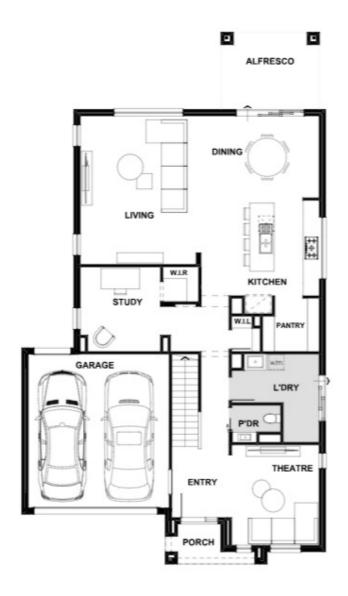

## Lyla 352-D38 (37.87sq)

Kalkallo Display Centre Ph: (03) 83066075 | henley.com.au