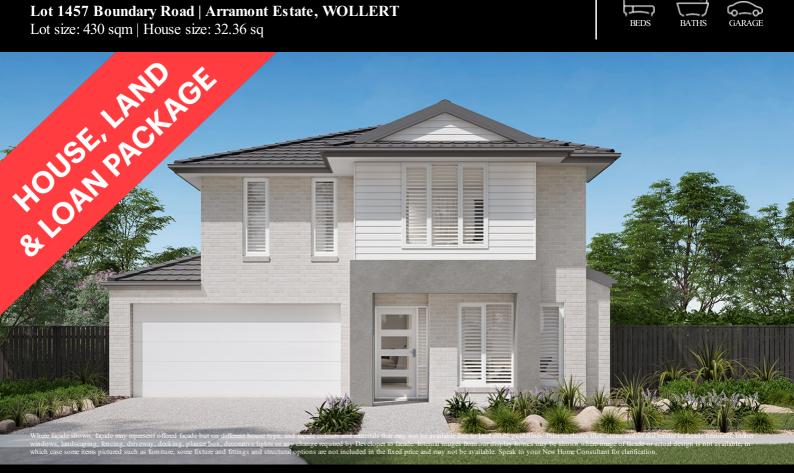

## Fixed Price \$880,844<sup>^</sup>

Elsie 301-D32

Lot 1457 Boundary Road | Arramont Estate, WOLLERT

Lot size: 430 sqm | House size: 32.36 sq