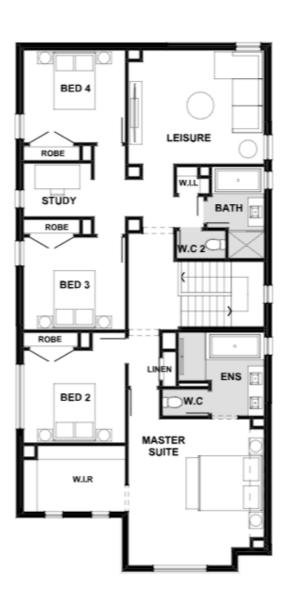

## Fixed Price \$880,844<sup>^</sup>

Elsie 301-D32

Lot 1457 Boundary Road | Arramont Estate, WOLLERT

Lot size: 430 sqm | House size: 32.36 sq









## **INCLUSIONS**

Concrete roof tiles

20mm Zenith Surfaces by Stone Ambassador. Crystalline Silica-

2570mm high ceilings to single storeys and ground floor of double storeys

900mm SMEG appliances

Stiebel-Eltron Hot Water Heat Pump

Walk in Pantry

Carpet and Timber look flooring

Double glazed windows+

Estate guideline requirements included

## **BLACK FRIDAY GIVEAWAY**

INCLUDED

FREE Flooring Mainvue homes

FREE sonnenBatterie Evo

MUST END 1 December 2024

T&C's apply

Donnybrook Display Centre Ph: 8306 6000 | henley.com.au













**Donnybrook Display Centre** Ph: 8306 6000 | henley.com.au