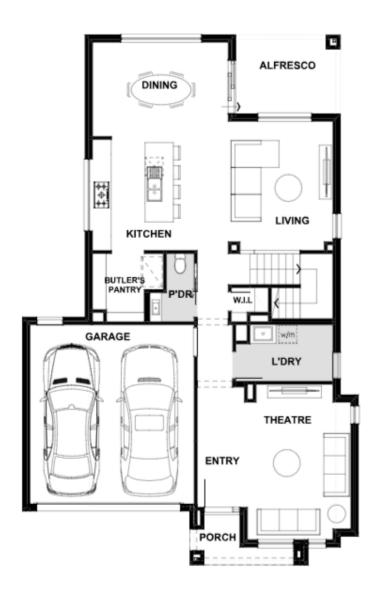

## Fixed Price \$880,844<sup>^</sup>

Elsie 301-D32

Lot 1457 Boundary Road | Arramont Estate, WOLLERT

Lot size: 430 sqm | House size: 32.36 sq









## **INCLUSIONS**

Concrete roof tiles

20mm Zenith Surfaces by Stone Ambassador. Crystalline Silica-

2570mm high ceilings to single storeys and ground floor of double storeys

900mm SMEG appliances

Stiebel-Eltron Hot Water Heat Pump

Walk in Pantry

Carpet and Timber look flooring

Double glazed windows+

Estate guideline requirements included

## **BLACK FRIDAY GIVEAWAY**

INCLUDED

FREE Flooring Mainvue homes

FREE sonnenBatterie Evo

MUST END 1 December 2024

T&C's apply

Donnybrook Display Centre Ph: 8306 6000 | henley.com.au













**Donnybrook Display Centre** Ph: 8306 6000 | henley.com.au