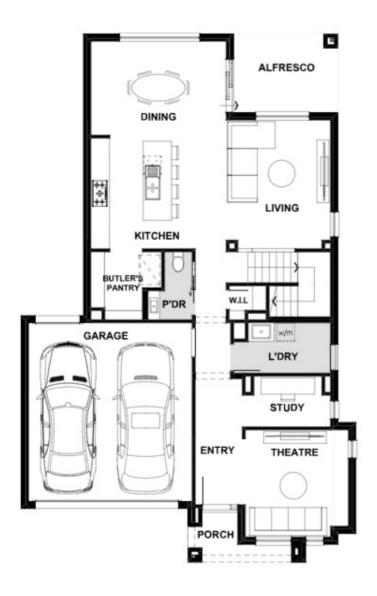

## Kinsley 279-D30 (30.01sq)

**Donnybrook Display Centre** Ph: 8306 6000 | henley.com.au