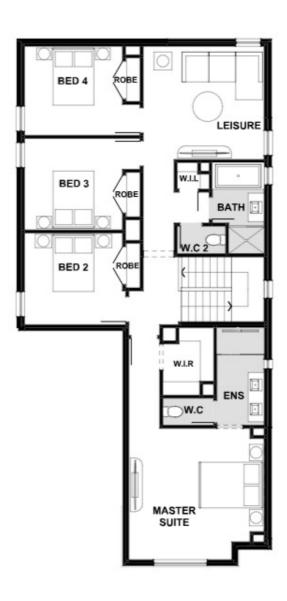

## Kinsley 279-D30 (30.01sq)

**Donnybrook Display Centre** Ph: 8306 6000 | henley.com.au