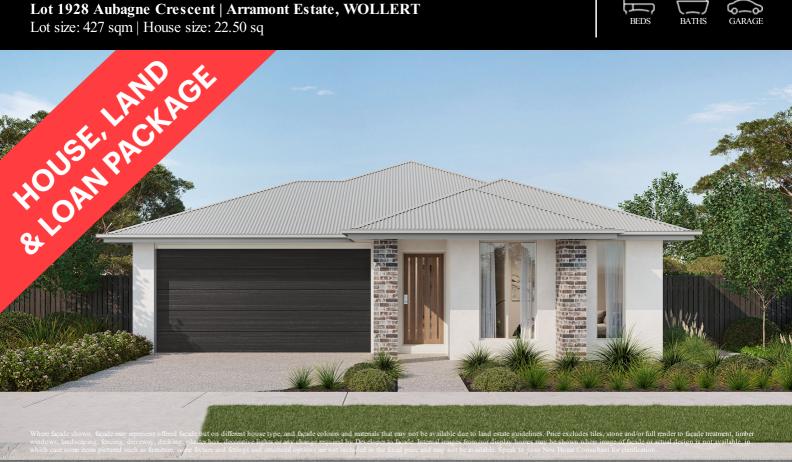

## Fixed Price \$795,454<sup>^</sup>

Cohen 209-S23

Lot 1928 Aubagne Crescent | Arramont Estate, WOLLERT

Lot size: 427 sqm | House size: 22.50 sq