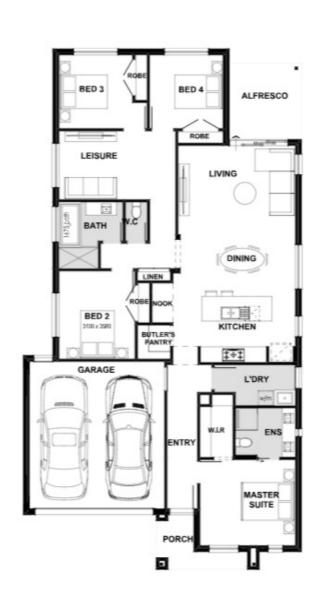

## Fixed Price \$795,454<sup>^</sup>

Cohen 209-S23

Lot 1928 Aubagne Crescent | Arramont Estate, WOLLERT

Lot size: 427 sqm | House size: 22.50 sq