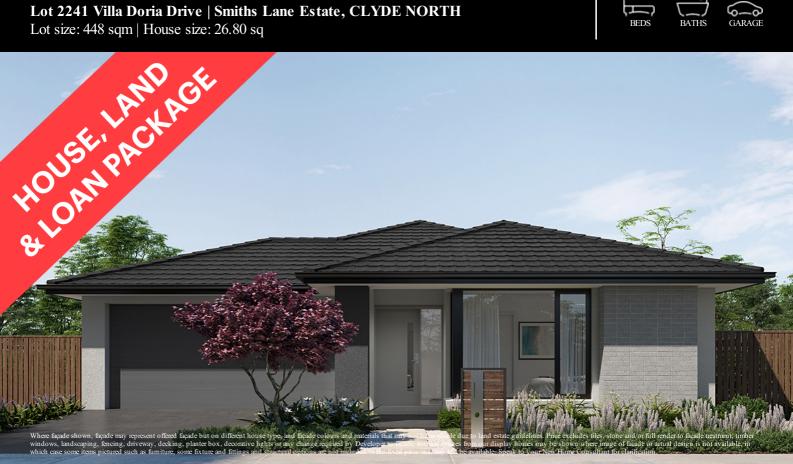

## Fixed Price \$754,255<sup>^</sup>

Monaco 249-S27

Lot 2241 Villa Doria Drive | Smiths Lane Estate, CLYDE NORTH

Lot size: 448 sqm | House size: 26.80 sq