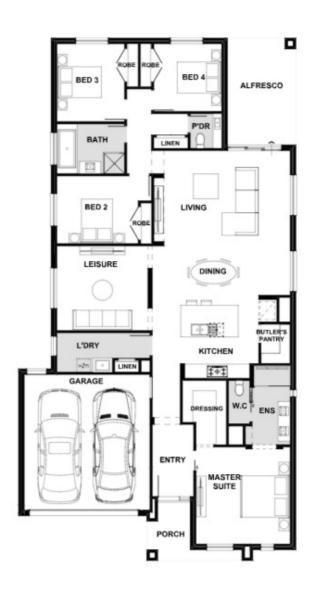

## Fixed Price \$754,255<sup>^</sup>

Monaco 249-S27

Lot 2241 Villa Doria Drive | Smiths Lane Estate, CLYDE NORTH

Lot size: 448 sqm | House size: 26.80 sq

## Monaco 249-S27 (26.80sq)

**Berwick Waters Estate** Ph: 8306 6070 | henley.com.au