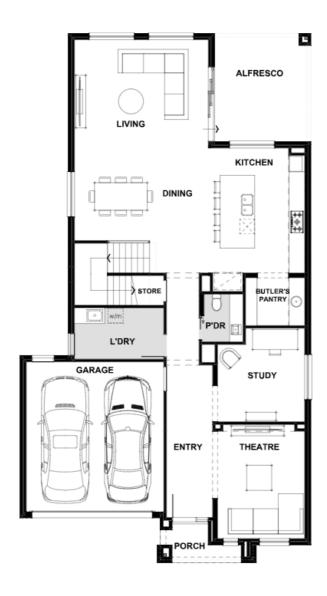

## Fixed Price \$924,038<sup>^</sup>

Airlie 380-D41

Lot 37806 Murrumbidgee Circuit | Cloverton Estate, KALKALLO

Lot size: 392 sqm | House size: 40.85 sq