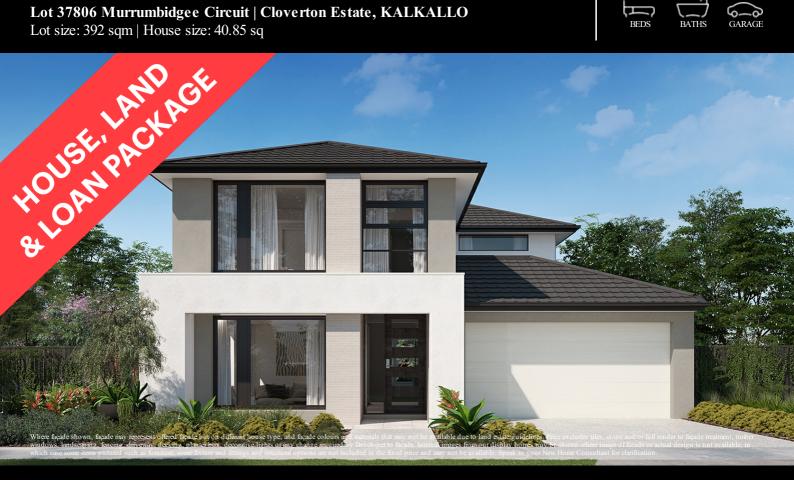

## Fixed Price \$924,038<sup>^</sup>

Airlie 380-D41

Lot 37806 Murrumbidgee Circuit | Cloverton Estate, KALKALLO

Lot size: 392 sqm | House size: 40.85 sq