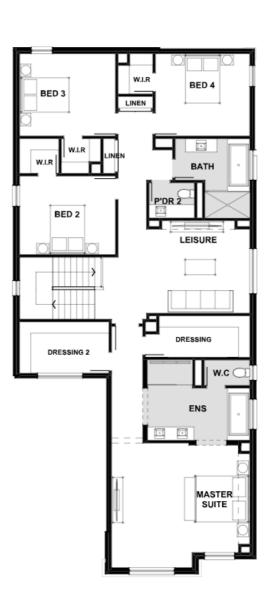

## Fixed Price \$924,038<sup>^</sup>

Airlie 380-D41

Lot 37806 Murrumbidgee Circuit | Cloverton Estate, KALKALLO

Lot size: 392 sqm | House size: 40.85 sq