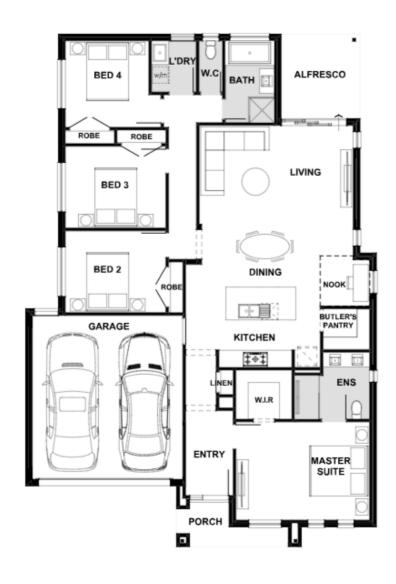

## Fixed Price \$747,069<sup>^</sup>

Evoka 209-S22

Lot 2602 Bloom Street | Smiths Lane Estate, CLYDE NORTH

Lot size: 350 sqm | House size: 22.44 sq

## **INCLUSIONS**

Concrete roof tiles

20mm Zenith Surfaces by Stone Ambassador. Crystalline Silica-

2570mm high ceilings to single storeys and ground floor of double storeys

900mm SMEG appliances

Stiebel-Eltron Hot Water Heat Pump

Walk in Pantry

Carpet and Timber look flooring

Double glazed windows+

Estate guideline requirements included