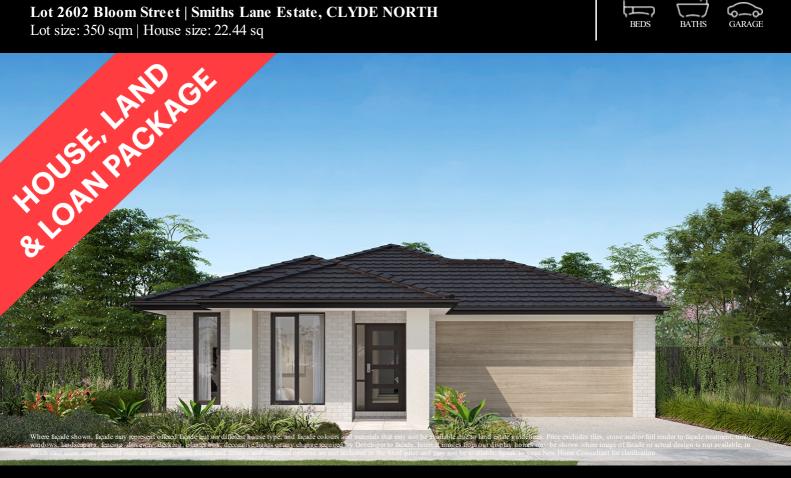

## Fixed Price \$747,069<sup>^</sup>

Evoka 209-S22

Lot 2602 Bloom Street | Smiths Lane Estate, CLYDE NORTH

Lot size: 350 sqm | House size: 22.44 sq