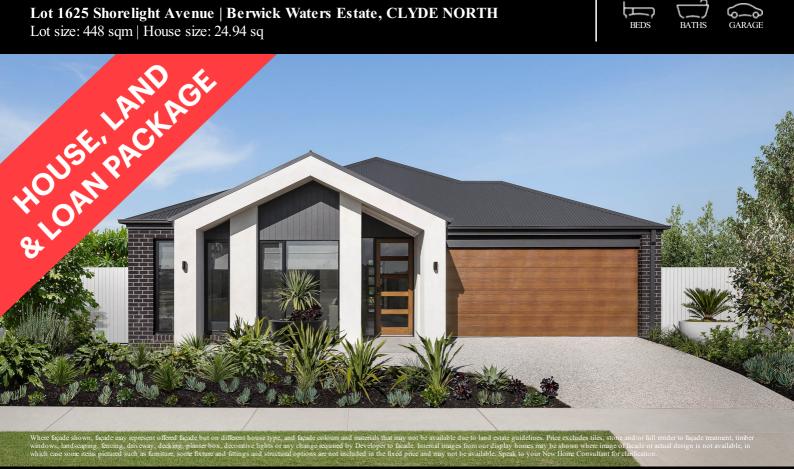

## Fixed Price \$1,055,313<sup>^</sup>

Eliana 232-S25

Lot 1625 Shorelight Avenue | Berwick Waters Estate, CLYDE NORTH

Lot size: 448 sqm | House size: 24.94 sq