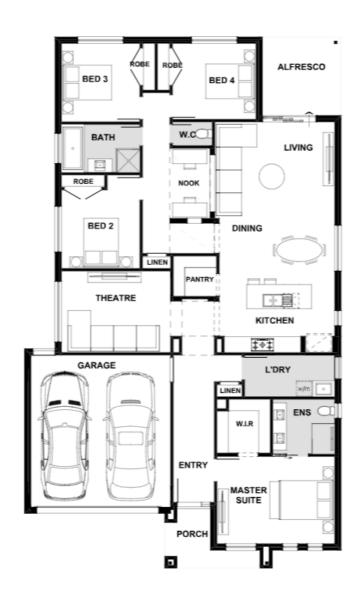

## Fixed Price \$1,055,313<sup>^</sup>

Eliana 232-S25

Lot 1625 Shorelight Avenue | Berwick Waters Estate, CLYDE NORTH

Lot size: 448 sqm | House size: 24.94 sq

## Eliana 232-S25 (24.94sq)

**Berwick Waters Estate** Ph: 8306 6070 | henley.com.au