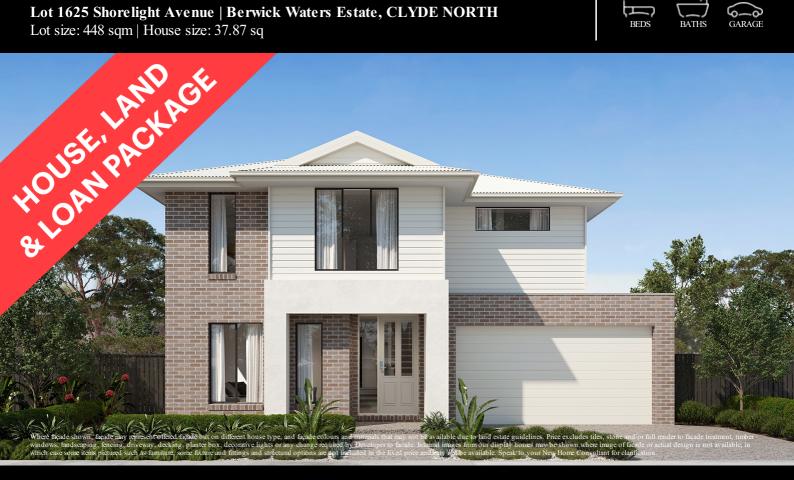

## Fixed Price \$1,172,061<sup>^</sup>

Lyla 352-D38

Lot 1625 Shorelight Avenue | Berwick Waters Estate, CLYDE NORTH

Lot size: 448 sqm | House size: 37.87 sq