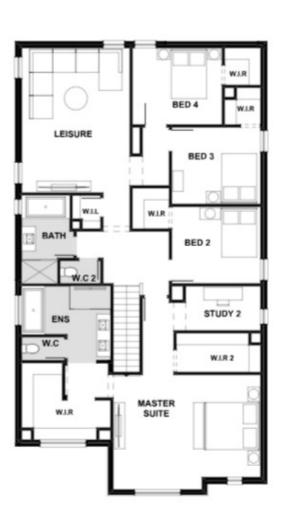

## Fixed Price \$1,172,061<sup>^</sup>

Lyla 352-D38

Lot 1625 Shorelight Avenue | Berwick Waters Estate, CLYDE NORTH

Lot size: 448 sqm | House size: 37.87 sq

## Lyla 352-D38 (37.87sq)

**Berwick Waters Estate** Ph: 8306 6070 | henley.com.au