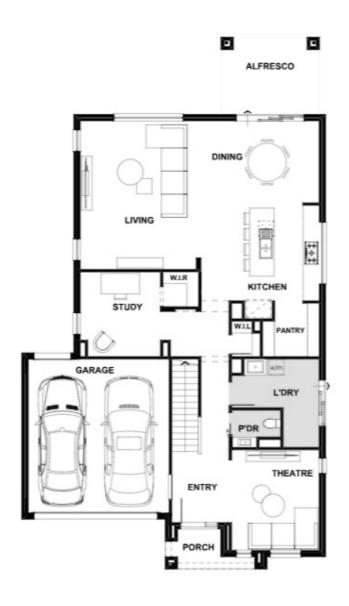

## Fixed Price \$1,172,061<sup>^</sup>

Lyla 352-D38

Lot 1625 Shorelight Avenue | Berwick Waters Estate, CLYDE NORTH

Lot size: 448 sqm | House size: 37.87 sq

## Lyla 352-D38 (37.87sq)

**Berwick Waters Estate** Ph: 8306 6070 | henley.com.au