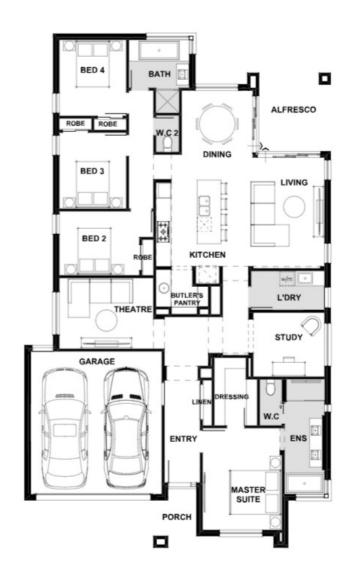

## Fixed Price \$749,289<sup>^</sup>

Panama 235-S25

Lot 203 Westringia Approach | Broadstead Estate Estate, KILMORE

Lot size: 630 sqm | House size: 25.27 sq

## Panama 235-S25 (25.27sq)

Kalkallo Display Centre Ph: (03) 83066075 | henley.com.au