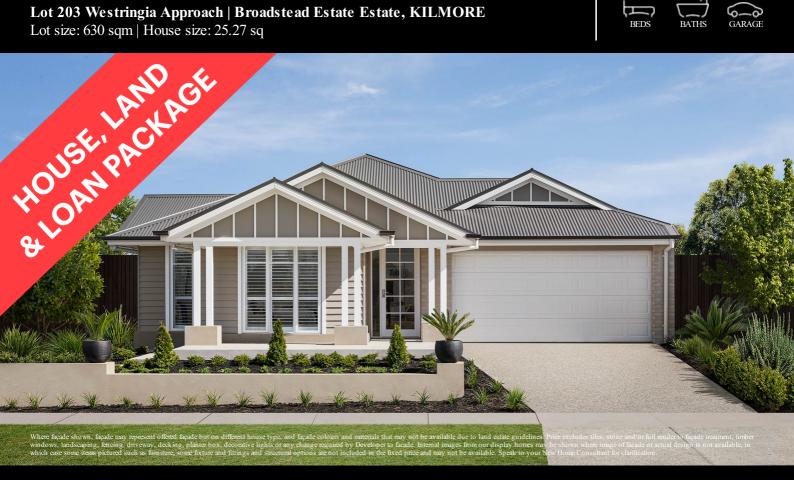

## Fixed Price \$749,289<sup>^</sup>

Panama 235-S25

Lot 203 Westringia Approach | Broadstead Estate Estate, KILMORE

Lot size: 630 sqm | House size: 25.27 sq

## Panama 235-S25 (25.27sq)

Kalkallo Display Centre Ph: (03) 83066075 | henley.com.au