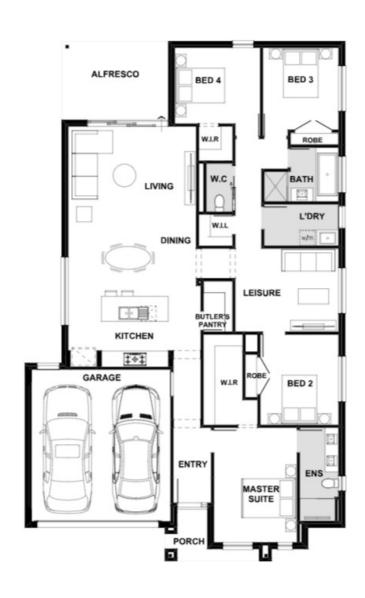

## Fixed Price \$716,802<sup>^</sup>

Bravo 230-S25

Lot 438 Sundews Crescent | Banksia Estate Estate, ARMSTRONG CREEK Lot size: 392 sqm | House size: 24.70 sq

## **INCLUSIONS**

Concrete roof tiles

20mm Zenith Surfaces by Stone Ambassador. Crystalline Silica-

2570mm high ceilings to single storeys and ground floor of double storeys

900mm SMEG appliances

Stiebel-Eltron Hot Water Heat Pump

Walk in Pantry

Carpet and Timber look flooring

Double glazed windows+

Estate guideline requirements included