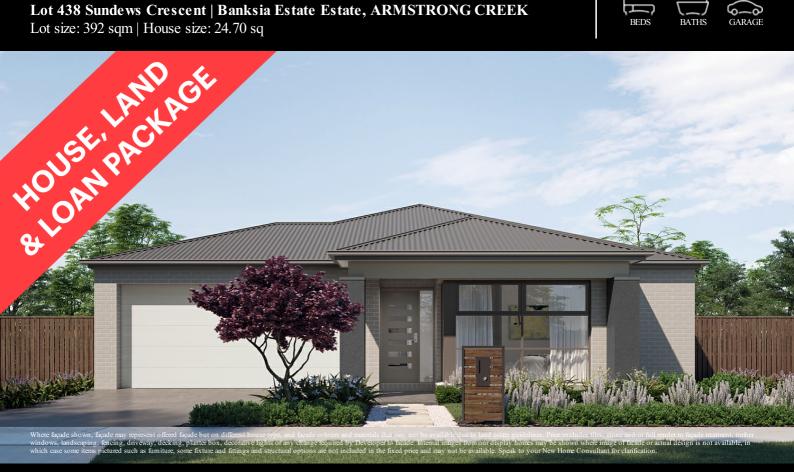

## Fixed Price \$716,802<sup>^</sup>

Bravo 230-S25

Lot 438 Sundews Crescent | Banksia Estate Estate, ARMSTRONG CREEK Lot size: 392 sqm | House size: 24.70 sq