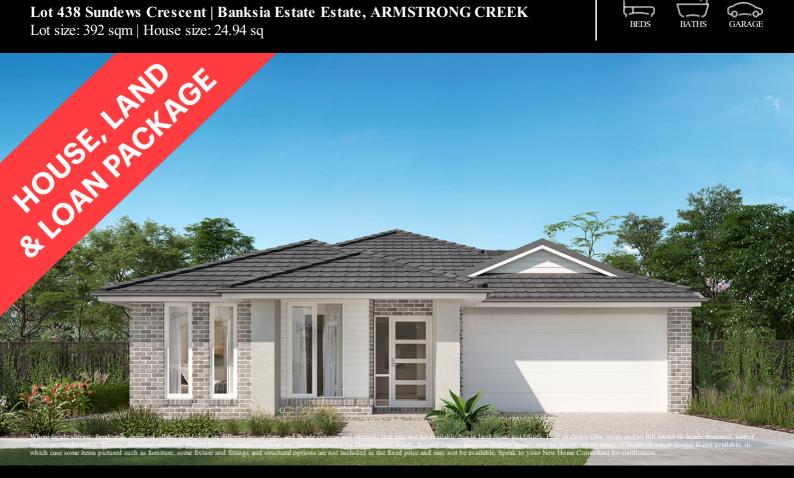

## Fixed Price \$713,155<sup>^</sup>

Eliana 232-S25

Lot 438 Sundews Crescent | Banksia Estate Estate, ARMSTRONG CREEK Lot size: 392 sqm | House size: 24.94 sq