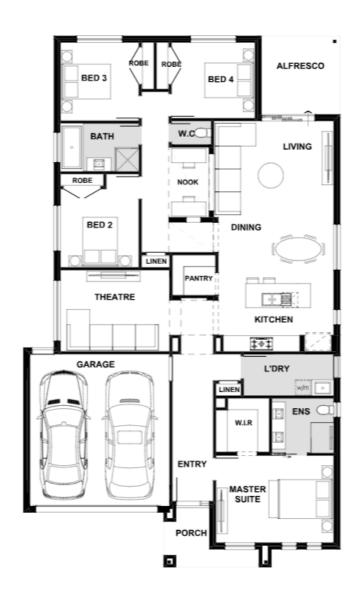

## Fixed Price \$713,155<sup>^</sup>

Eliana 232-S25

Lot 438 Sundews Crescent | Banksia Estate Estate, ARMSTRONG CREEK Lot size: 392 sqm | House size: 24.94 sq









## **INCLUSIONS**

Concrete roof tiles

20mm Zenith Surfaces by Stone Ambassador. Crystalline Silica-

2570mm high ceilings to single storeys and ground floor of double storeys

900mm SMEG appliances

Stiebel-Eltron Hot Water Heat Pump

Walk in Pantry

Carpet and Timber look flooring

Double glazed windows+

Estate guideline requirements included



## **SAVINGS** INCLUDED IN FIXED PRICE

Speak to your new home consultant for discount amount included

T&C's apply

Henley

**Mount Duneed** Ph: 0383066020 | henley.com.au

## Eliana 232-S25 (24.94sq)





**Mount Duneed** Ph: 0383066020 | henley.com.au