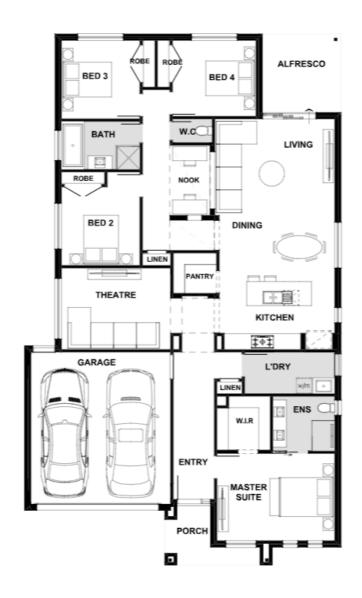

## Eliana 232-S25 (24.94sq)

**Truganina Display Centre** Ph: (03) 8306 6080 | henley.com.au