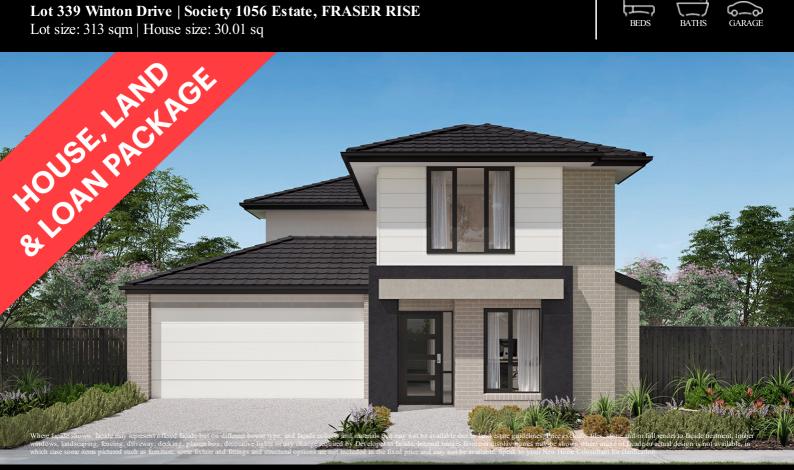

## Fixed Price \$797,175<sup>^</sup>

**Kinsley 279-D30** 

Lot 339 Winton Drive | Society 1056 Estate, FRASER RISE

Lot size: 313 sqm | House size: 30.01 sq