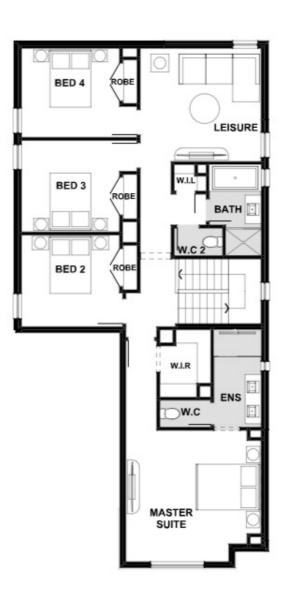

## Kinsley 279-D30 (30.01sq)

World of Homes Truganina Ph: 8306 6080 | henley.com.au