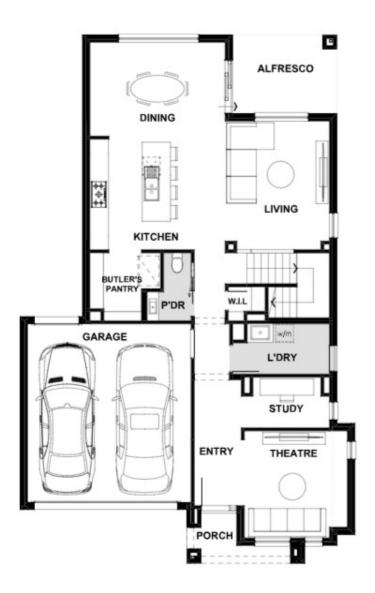

## Kinsley 279-D30 (30.01sq)

World of Homes Truganina Ph: 8306 6080 | henley.com.au