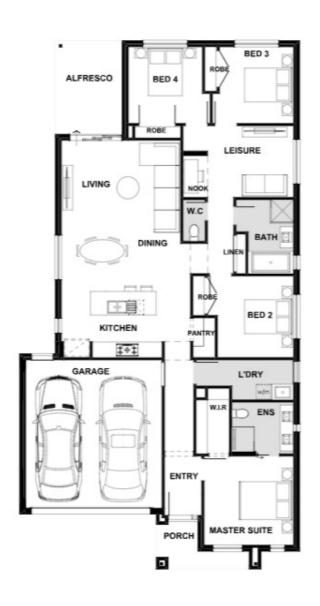

## Fixed Price \$717,939<sup>^</sup>

Alina 210-S23

Lot 333 Cherish Street | Society 1056 Estate, FRASER RISE

Lot size: 350 sqm | House size: 22.56 sq