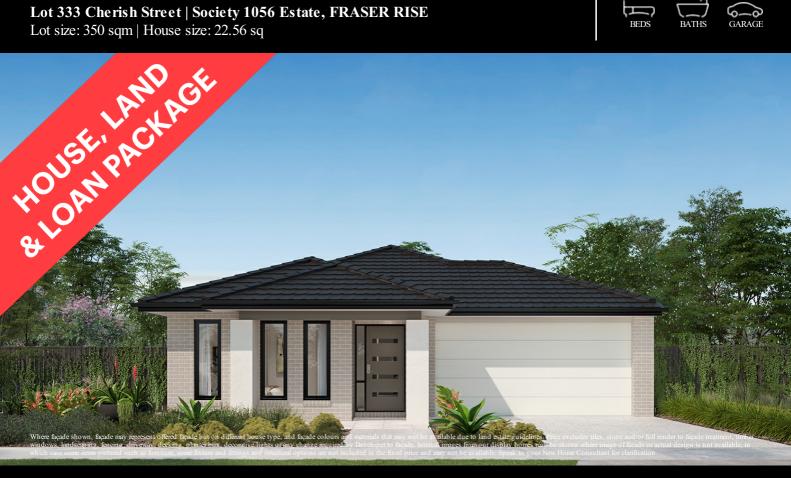

## Fixed Price \$717,939<sup>^</sup>

Alina 210-S23

Lot 333 Cherish Street | Society 1056 Estate, FRASER RISE

Lot size: 350 sqm | House size: 22.56 sq