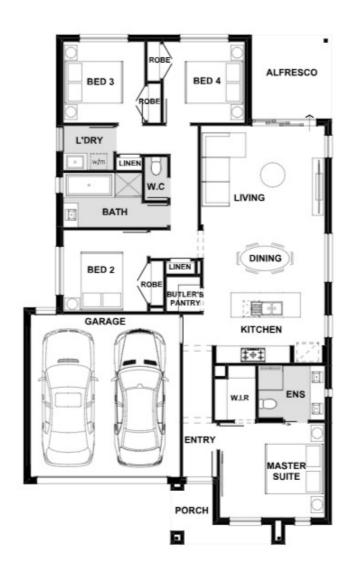

## Fixed Price \$713,217<sup>^</sup>

Cohen 186-S20

Lot 333 Cherish Street | Society 1056 Estate, FRASER RISE

Lot size: 350 sqm | House size: 20.04 sq

## Cohen 186-S20 (20.04sq)

World of Homes Truganina Ph: 8306 6080 | henley.com.au