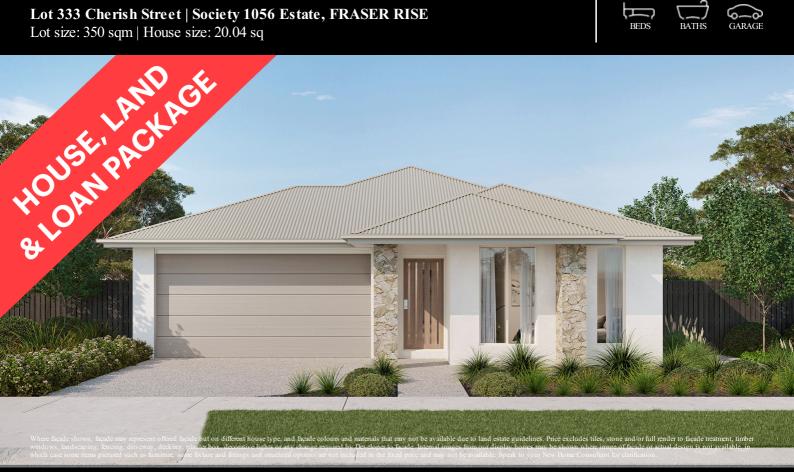

## Fixed Price \$713,217<sup>^</sup>

Cohen 186-S20

Lot 333 Cherish Street | Society 1056 Estate, FRASER RISE

Lot size: 350 sqm | House size: 20.04 sq