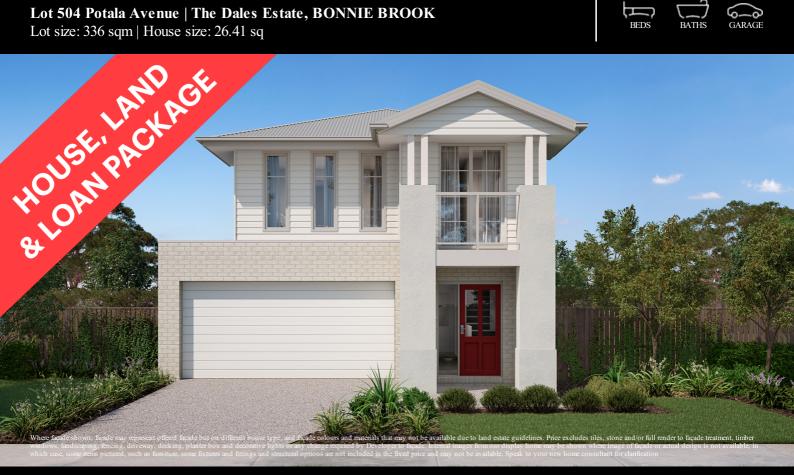

## Fixed Price \$777,847<sup>^</sup>

Darcy 245-D26

Lot 504 Potala Avenue | The Dales Estate, BONNIE BROOK

Lot size: 336 sqm | House size: 26.41 sq

## **INCLUSIONS**

20mm Zenith Surfaces by Stone Ambassador. Crystalline Silica-

2570mm high ceilings to single storeys and ground floor of double storeys

900mm SMEG appliances

Concrete roof tiles

Carpet and Timber look flooring-

Front landscaping and letterbox^

Coloured through concrete driveway

Double glazed windows+

Estate guideline requirements included