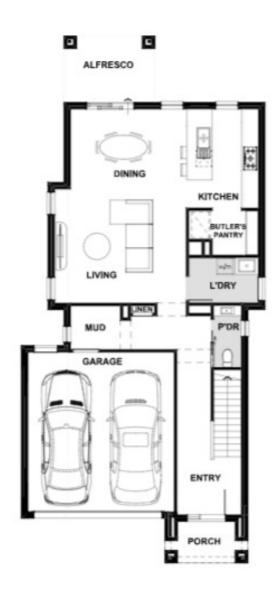

## Fixed Price \$777,847<sup>^</sup>

Darcy 245-D26

Lot 504 Potala Avenue | The Dales Estate, BONNIE BROOK

Lot size: 336 sqm | House size: 26.41 sq

## Darcy 245-D26 (26.41sq)

World of Homes Truganina Ph: 8306 6080 | henley.com.au