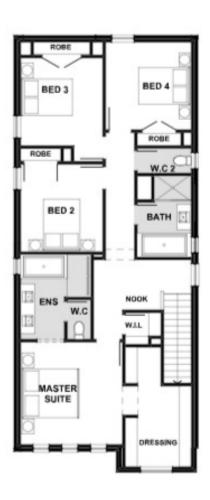

## Fixed Price \$777,847<sup>^</sup>

Darcy 245-D26

Lot 504 Potala Avenue | The Dales Estate, BONNIE BROOK

Lot size: 336 sqm | House size: 26.41 sq

## Darcy 245-D26 (26.41sq)

World of Homes Truganina Ph: 8306 6080 | henley.com.au