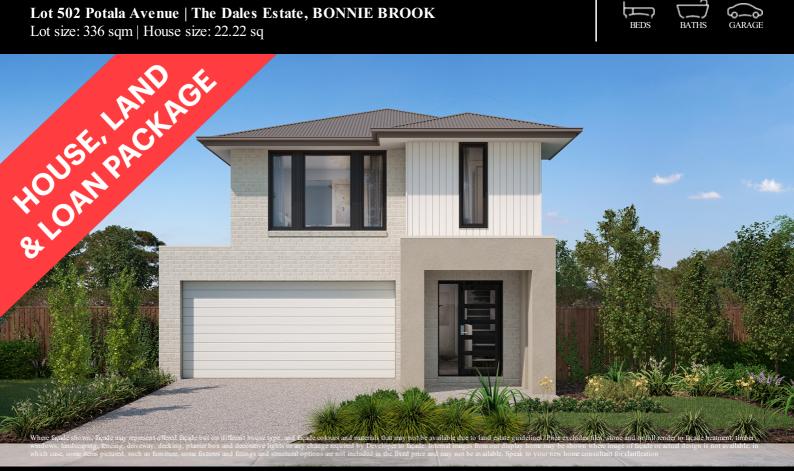

## Fixed Price \$745,083<sup>^</sup>

Bianca 206-D22

Lot 502 Potala Avenue | The Dales Estate, BONNIE BROOK

Lot size: 336 sqm | House size: 22.22 sq