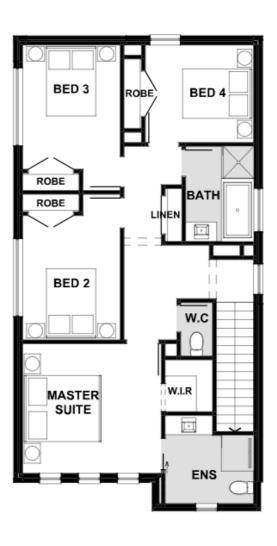

## Bianca 206-D22 (22.22sq)

World of Homes Truganina Ph: 8306 6080 | henley.com.au