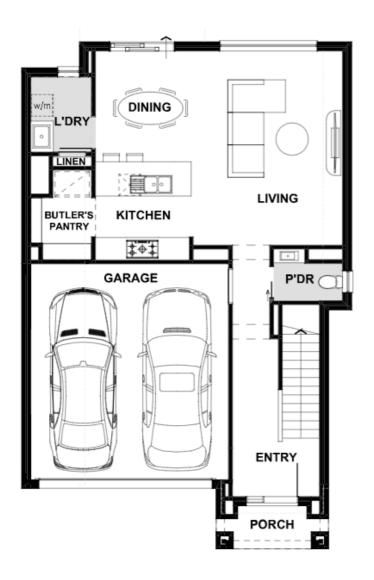

## Bianca 206-D22 (22.22sq)

World of Homes Truganina Ph: 8306 6080 | henley.com.au