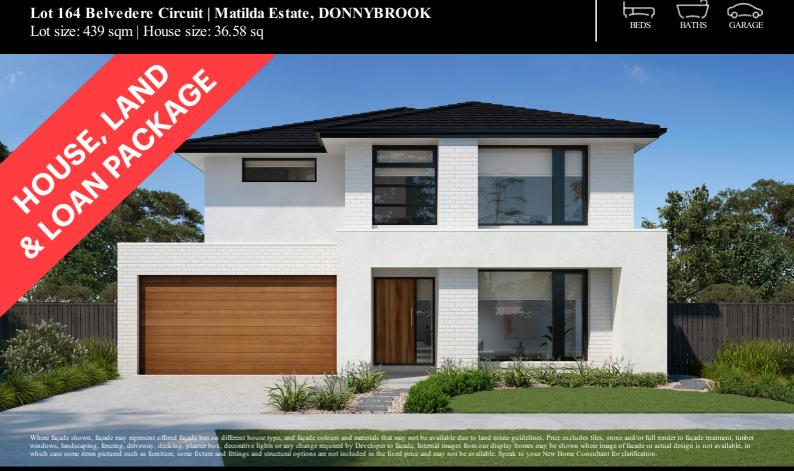

## Fixed Price \$833,409<sup>^</sup>

Iris 340-D37

Lot 164 Belvedere Circuit | Matilda Estate, DONNYBROOK

Lot size: 439 sqm | House size: 36.58 sq