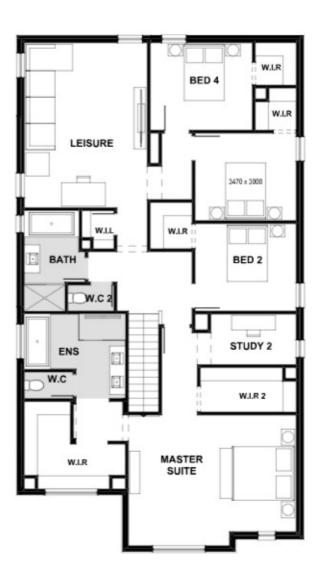

## Fixed Price \$833,409<sup>^</sup>

Iris 340-D37

Lot 164 Belvedere Circuit | Matilda Estate, DONNYBROOK

Lot size: 439 sqm | House size: 36.58 sq

Walk in Pantry

Carpet and Timber look flooring-

Double glazed windows+

Estate guideline requirements included