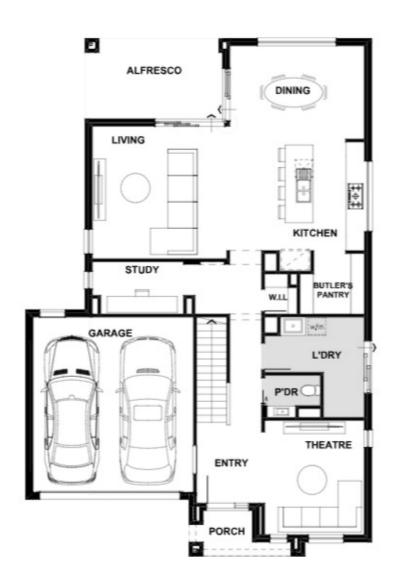

## Fixed Price \$833,409<sup>^</sup>

Iris 340-D37

Lot 164 Belvedere Circuit | Matilda Estate, DONNYBROOK

Lot size: 439 sqm | House size: 36.58 sq

Walk in Pantry

Carpet and Timber look flooring-

Double glazed windows+

Estate guideline requirements included