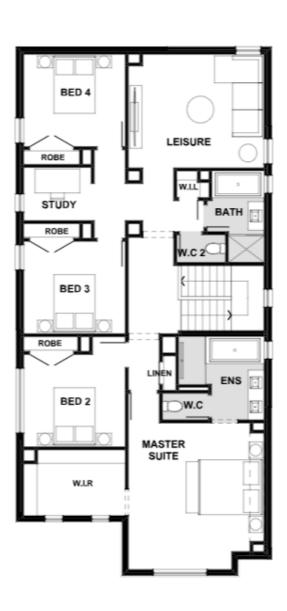

## Fixed Price \$801,426<sup>^</sup>

Elsie 301-D32

Lot 164 Belvedere Circuit | Matilda Estate, DONNYBROOK

Lot size: 439 sqm | House size: 32.36 sq

Walk in Pantry

Carpet and Timber look flooring-

Double glazed windows+

Estate guideline requirements included