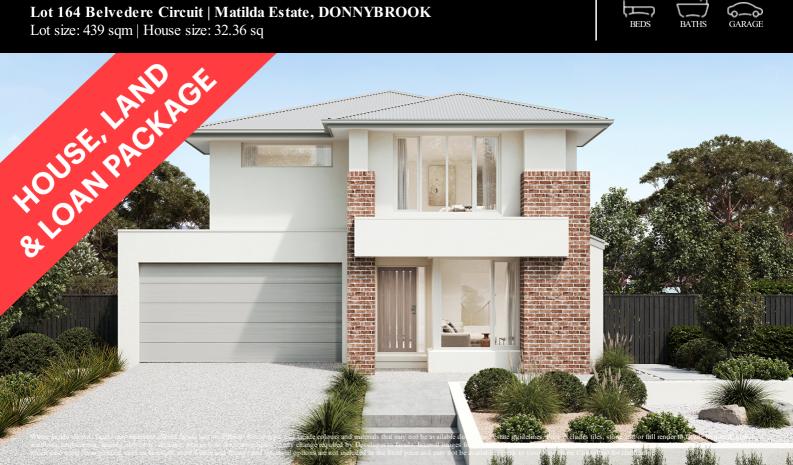

## Fixed Price \$801,426<sup>^</sup>

Elsie 301-D32

Lot 164 Belvedere Circuit | Matilda Estate, DONNYBROOK

Lot size: 439 sqm | House size: 32.36 sq