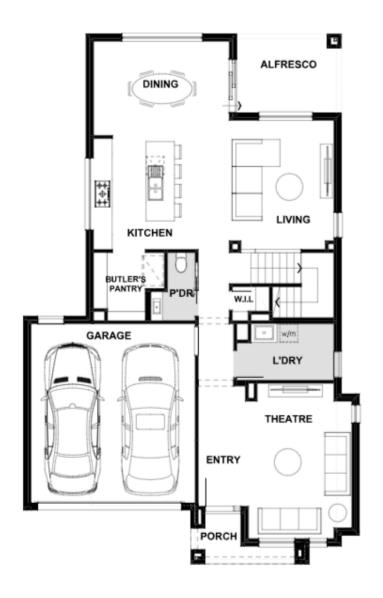

## Fixed Price \$801,426<sup>^</sup>

Elsie 301-D32

Lot 164 Belvedere Circuit | Matilda Estate, DONNYBROOK

Lot size: 439 sqm | House size: 32.36 sq

Walk in Pantry

Carpet and Timber look flooring-

Double glazed windows+

Estate guideline requirements included