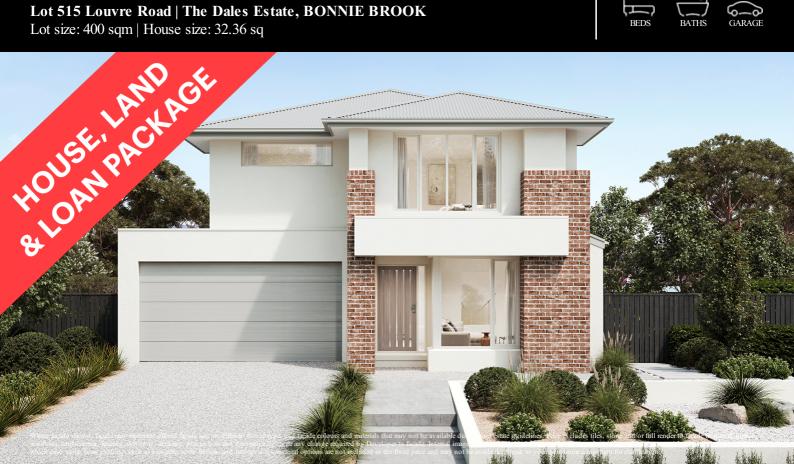

## Elsie 301-D32

Lot 515 Louvre Road | The Dales Estate, BONNIE BROOK Lot size: 400 sqm | House size: 32.36 sq

#### **INCLUSIONS**

20mm Zenith Surfaces by Stone Ambassador. Crystalline Silica-Free

2570mm high ceilings to single storeys and ground floor of double storeys

900mm SMEG appliances

Concrete roof tiles

Carpet and Timber look flooring-

# Henley

Front landscaping and letterbox<sup>~/</sup>

Coloured through concrete driveway

Double glazed windows+

Estate guideline requirements included