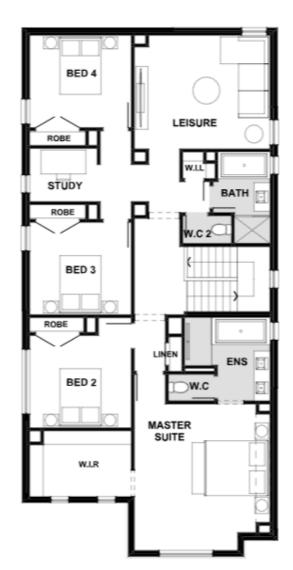

## Elsie 301-D32 (32.36sq)

DINING

Ĵ BEDS

++ ↓ ++ LIVING KITCHEN BUTLER'S PANTRY P'DR W.I.L GARAGE w/m L'DRY THEATRE ENTRY PORCH

в

ALFRESCO