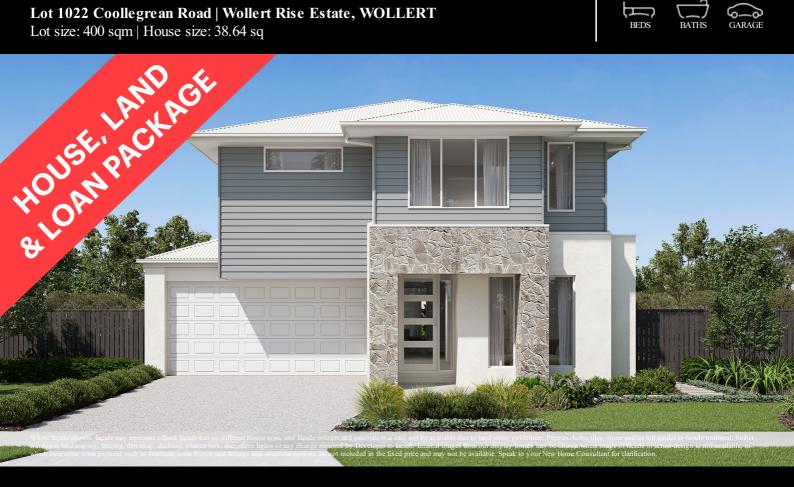

## Fixed Price \$969,632<sup>^</sup>

Aegean 359-D39

Lot 1022 Coollegrean Road | Wollert Rise Estate, WOLLERT

Lot size: 400 sqm | House size: 38.64 sq