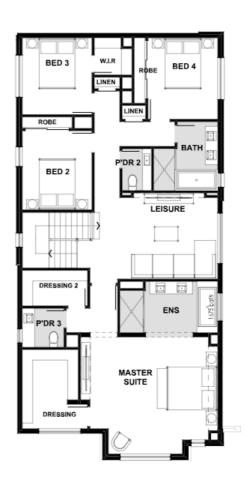

## Fixed Price \$969,632<sup>^</sup>

Aegean 359-D39

Lot 1022 Coollegrean Road | Wollert Rise Estate, WOLLERT

Lot size: 400 sqm | House size: 38.64 sq





## **INCLUSIONS**

Concrete roof tiles

40mm Zenith Surfaces by Stone Ambassador. Crystalline Silica-

2570mm high ceilings

900mm SMEG appliances

Stiebel-Eltron Hot Water Heat Pump

Butlers pantry fit out

Square set cornices to Entry and Living areas

Carpet and Timber look flooring~

Double glazed windows+

Estate guideline requirements included





Donnybrook Display Centre Ph: 8306 6000 | henley.com.au











**Donnybrook Display Centre** Ph: 8306 6000 | henley.com.au