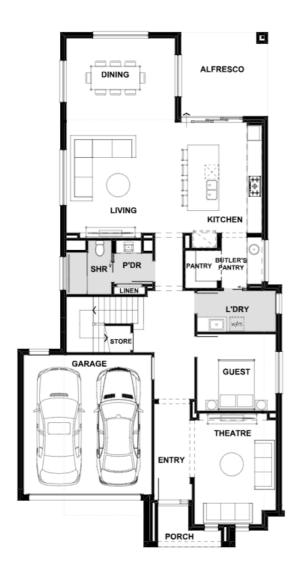

## Fixed Price \$969,632<sup>^</sup>

Aegean 359-D39

Lot 1022 Coollegrean Road | Wollert Rise Estate, WOLLERT

Lot size: 400 sqm | House size: 38.64 sq





## **INCLUSIONS**

Concrete roof tiles

40mm Zenith Surfaces by Stone Ambassador. Crystalline Silica-

2570mm high ceilings

900mm SMEG appliances

Stiebel-Eltron Hot Water Heat Pump

Butlers pantry fit out

Square set cornices to Entry and Living areas

Carpet and Timber look flooring~

Double glazed windows+

Estate guideline requirements included





Donnybrook Display Centre Ph: 8306 6000 | henley.com.au











**Donnybrook Display Centre** Ph: 8306 6000 | henley.com.au