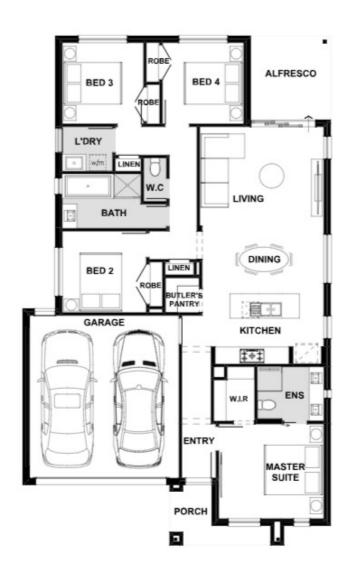

## Cohen 186-S20 (20.04sq)

**Donnybrook Display Centre** Ph: 8306 6000 | henley.com.au