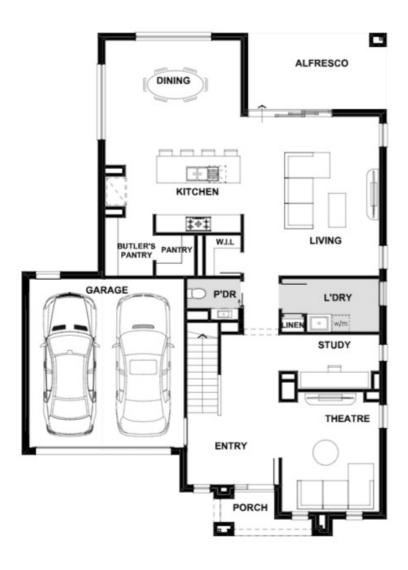

Walk in Pantry

Carpet and Timber look flooring

Double glazed windows+

Estate guideline requirements included