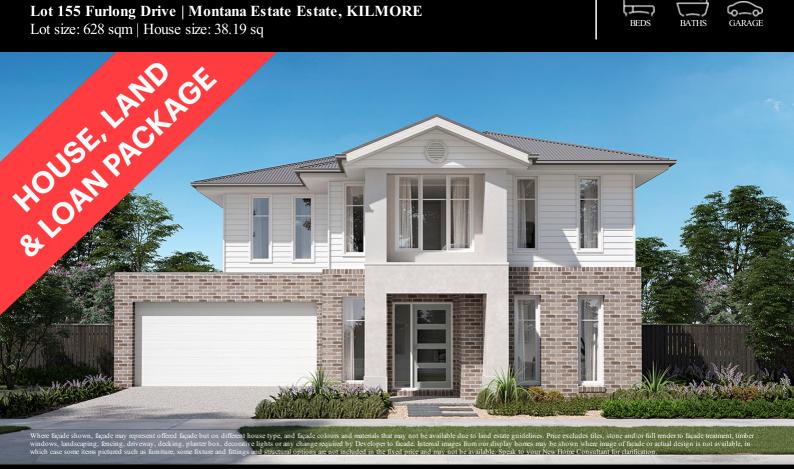

## Fixed Price \$835,825<sup>^</sup>

Maeve 355-D38

Lot 155 Furlong Drive | Montana Estate Estate, KILMORE

Lot size: 628 sqm | House size: 38.19 sq