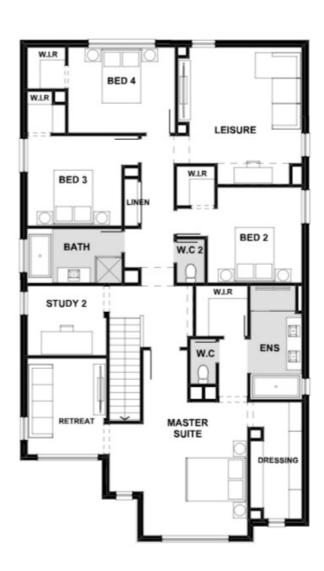

## Fixed Price \$835,825<sup>^</sup>

Maeve 355-D38

Lot 155 Furlong Drive | Montana Estate Estate, KILMORE

Lot size: 628 sqm | House size: 38.19 sq