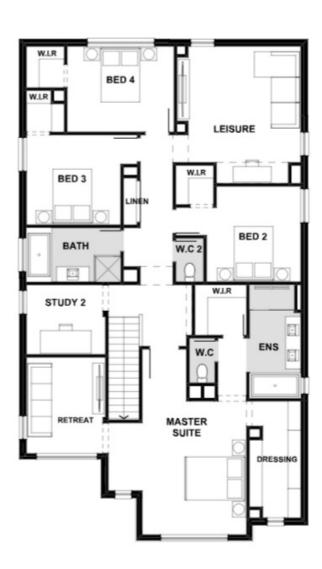

## Fixed Price \$948,521<sup>^</sup>

Maeve 355-D38

Lot 501 Potala Avenue | The Dales Estate, BONNIE BROOK

Lot size: 481 sqm | House size: 38.19 sq









## **INCLUSIONS**

20mm Zenith Surfaces by Stone Ambassador. Crystalline Silica-

2570mm high ceilings to single storeys and ground floor of double storeys

900mm SMEG appliances

Concrete roof tiles

Carpet and Timber look flooring

Front landscaping and letterbox^

Coloured through concrete driveway

Double glazed windows+

Estate guideline requirements included



## **SAVINGS** INCLUDED IN **FIXED PRICE**

Speak to your new home consultant for discount amount included

T&C's apply

Henley

World of Homes Truganina Ph: 8306 6080 | henley.com.au











World of Homes Truganina Ph: 8306 6080 | henley.com.au