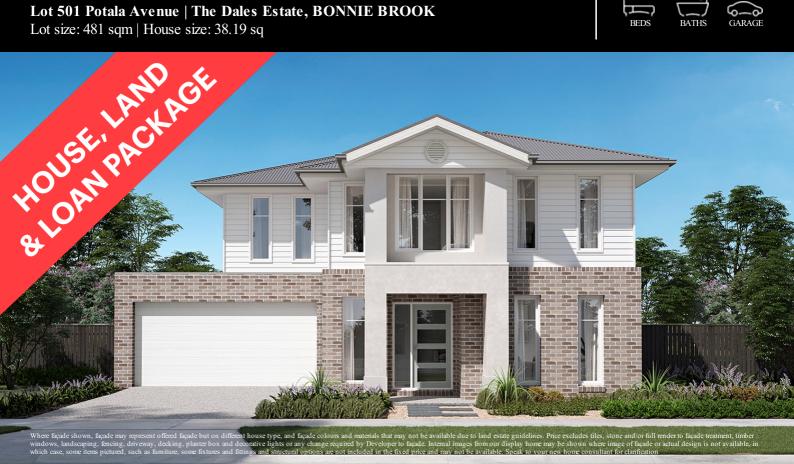

## Fixed Price \$948,521<sup>^</sup>

Maeve 355-D38

Lot 501 Potala Avenue | The Dales Estate, BONNIE BROOK

Lot size: 481 sqm | House size: 38.19 sq