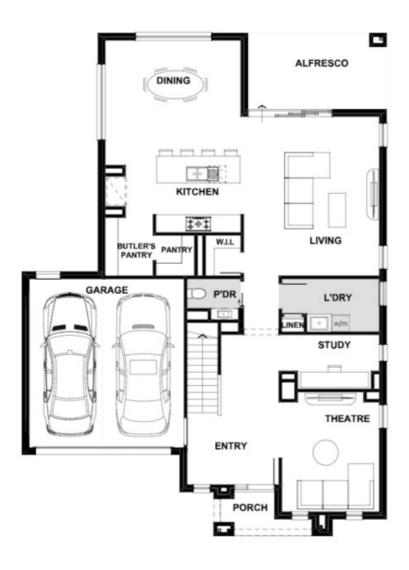

## Fixed Price \$948,521<sup>^</sup>

Maeve 355-D38

Lot 501 Potala Avenue | The Dales Estate, BONNIE BROOK

Lot size: 481 sqm | House size: 38.19 sq









## **INCLUSIONS**

20mm Zenith Surfaces by Stone Ambassador. Crystalline Silica-

2570mm high ceilings to single storeys and ground floor of double storeys

900mm SMEG appliances

Concrete roof tiles

Carpet and Timber look flooring

Front landscaping and letterbox^

Coloured through concrete driveway

Double glazed windows+

Estate guideline requirements included



## **SAVINGS** INCLUDED IN **FIXED PRICE**

Speak to your new home consultant for discount amount included

T&C's apply

Henley

World of Homes Truganina Ph: 8306 6080 | henley.com.au











World of Homes Truganina Ph: 8306 6080 | henley.com.au