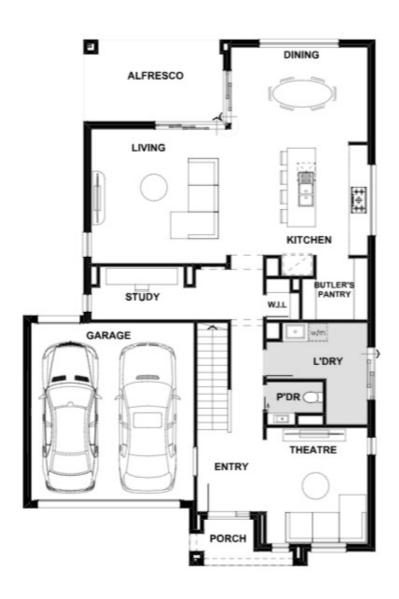

## Fixed Price \$779,639<sup>^</sup>

**Lainey 318-D34** 

Lot 904 Graystown Street | Maplestone Estate, SUNBURY

Lot size: 403 sqm | House size: 34.25 sq

## Lainey 318-D34 (34.25sq)

**Sunbury Display Centre** Ph: 03 8306 6051 | henley.com.au