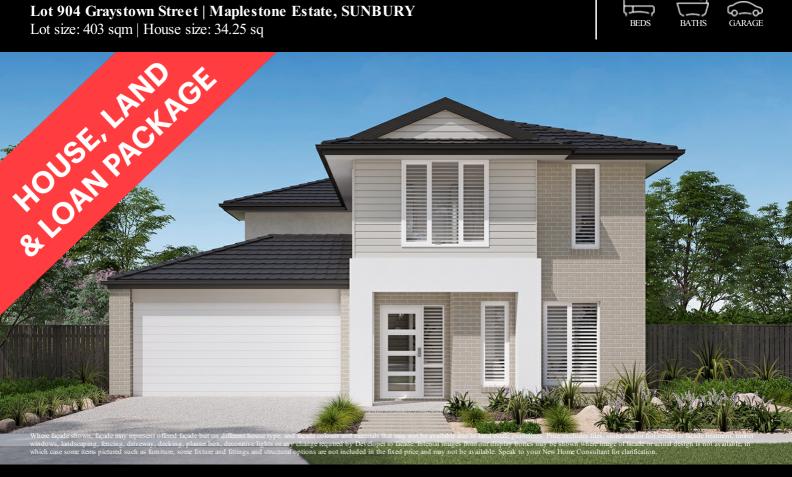

## Fixed Price \$779,639<sup>^</sup>

**Lainey 318-D34** 

Lot 904 Graystown Street | Maplestone Estate, SUNBURY

Lot size: 403 sqm | House size: 34.25 sq

## Lainey 318-D34 (34.25sq)

**Sunbury Display Centre** Ph: 03 8306 6051 | henley.com.au