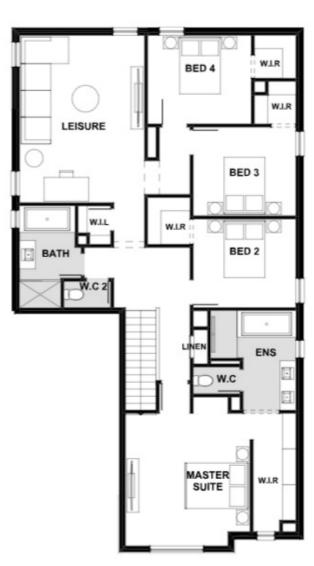

## Fixed Price \$779,639<sup>^</sup>

**Lainey 318-D34** 

Lot 904 Graystown Street | Maplestone Estate, SUNBURY

Lot size: 403 sqm | House size: 34.25 sq

## Lainey 318-D34 (34.25sq)

**Sunbury Display Centre** Ph: 03 8306 6051 | henley.com.au