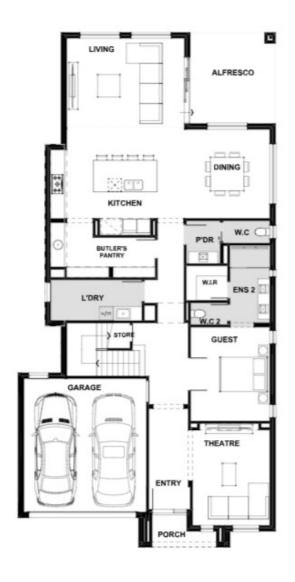

## Fixed Price \$961,479<sup>^</sup>

Valletta 403-D43

Lot 5208 Domain Drive | Mandalay Estate, BEVERIDGE

Lot size: 448 sqm | House size: 43.36 sq