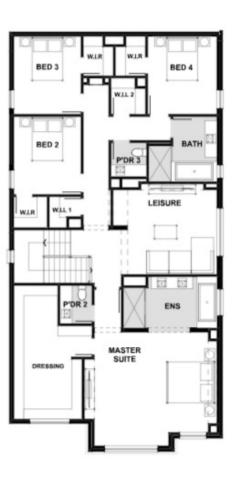

## Fixed Price \$961,479<sup>^</sup>

Valletta 403-D43

Lot 5208 Domain Drive | Mandalay Estate, BEVERIDGE

Lot size: 448 sqm | House size: 43.36 sq